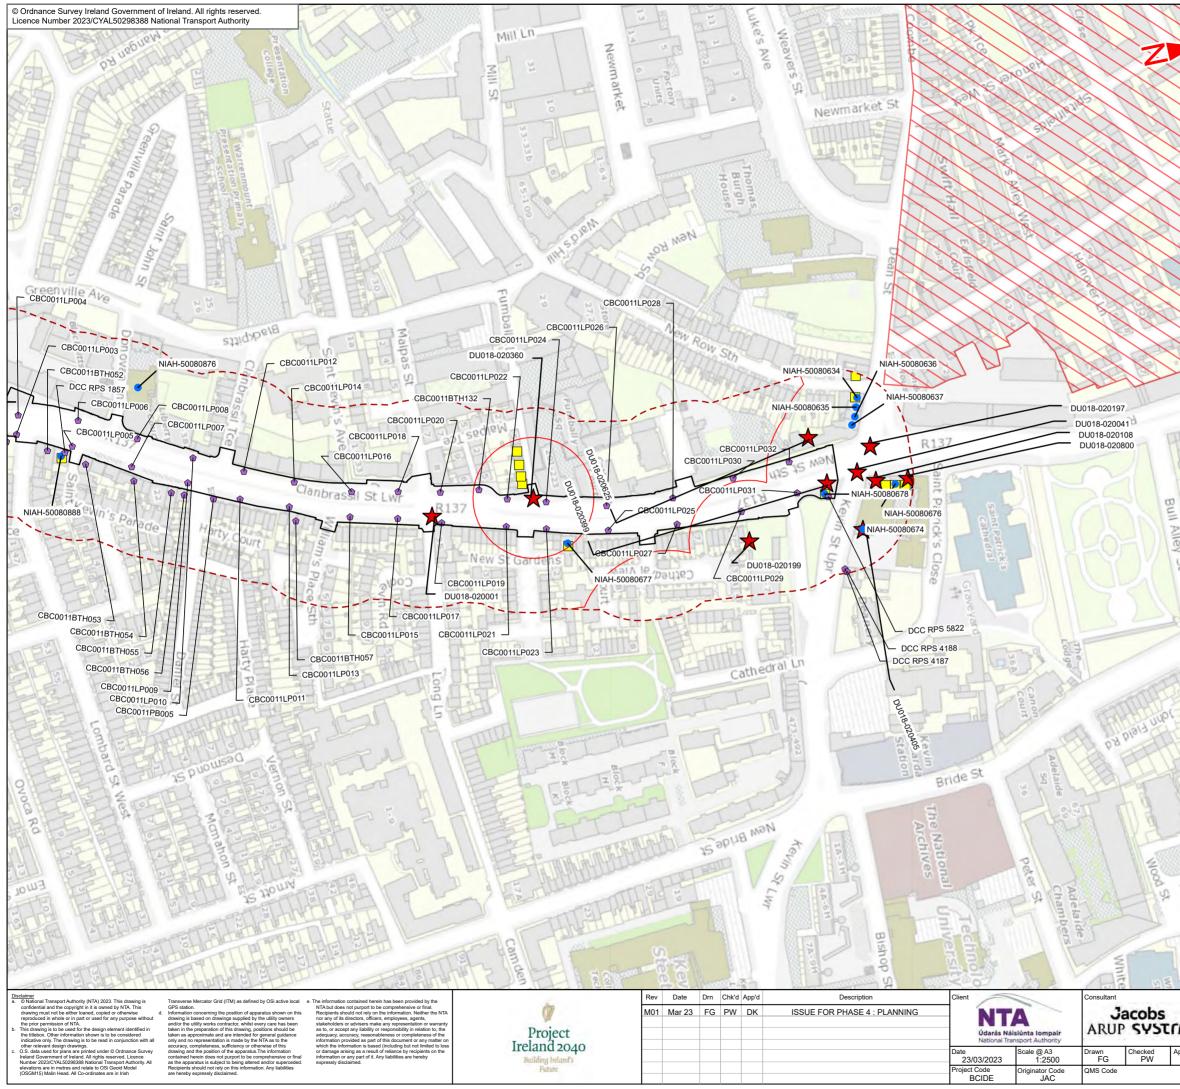

# **16.1** Architectural Heritage

| I | Drawing File Name                      | Sheet Number | Status | Rev |
|---|----------------------------------------|--------------|--------|-----|
|   | BCIDE-JAC-ENV_AH-0011_XX_00-DR-GG-0001 | 1 of 7       | A      | M01 |
|   |                                        |              |        |     |

## Title BUSCONNECTS DUBLIN CORE BUS CORRIDORS INFRASTRUCTURE WORKS Programme Title

Drawing Title Approved DK

Kimmage to City Centre Core Bus Corridor Scheme Figure 16.1 Architectural Heritage

|                                        | Sheet Number | Status | Rev |
|----------------------------------------|--------------|--------|-----|
| BCIDE-JAC-ENV_AH-0011_XX_00-DR-GG-0002 | 2 of 7       | A      | M01 |
|                                        |              |        |     |

ate 23/03/2023

ect Code BCIDE

| Kimmage | to City Centre | Core Bu    | s Corridor | Scheme |
|---------|----------------|------------|------------|--------|
| -       | Figu           | re 16.1    |            |        |
|         | Architectu     | ural Herit | tage       |        |
|         |                |            | -          |        |

Drawing File Name BCIDE-JAC-ENV\_AH-0011\_XX\_00-DR-GG-0005 heet Number 5 of 7 M01 Δ

|           | Kimmage to City Centre Core Bus Corridor Scheme     |
|-----------|-----------------------------------------------------|
| 620       | 50m Study Area                                      |
|           | Architectural Heritage Sites                        |
| $\star$   | RMP/SMR Sites                                       |
|           | RMP/SMR Zone of Archaeological Potential            |
| •         | National Inventory of Architectural Heritage (NIAH) |
|           | Record of Protected Structures                      |
| $\square$ | Architectural Conservation Areas                    |