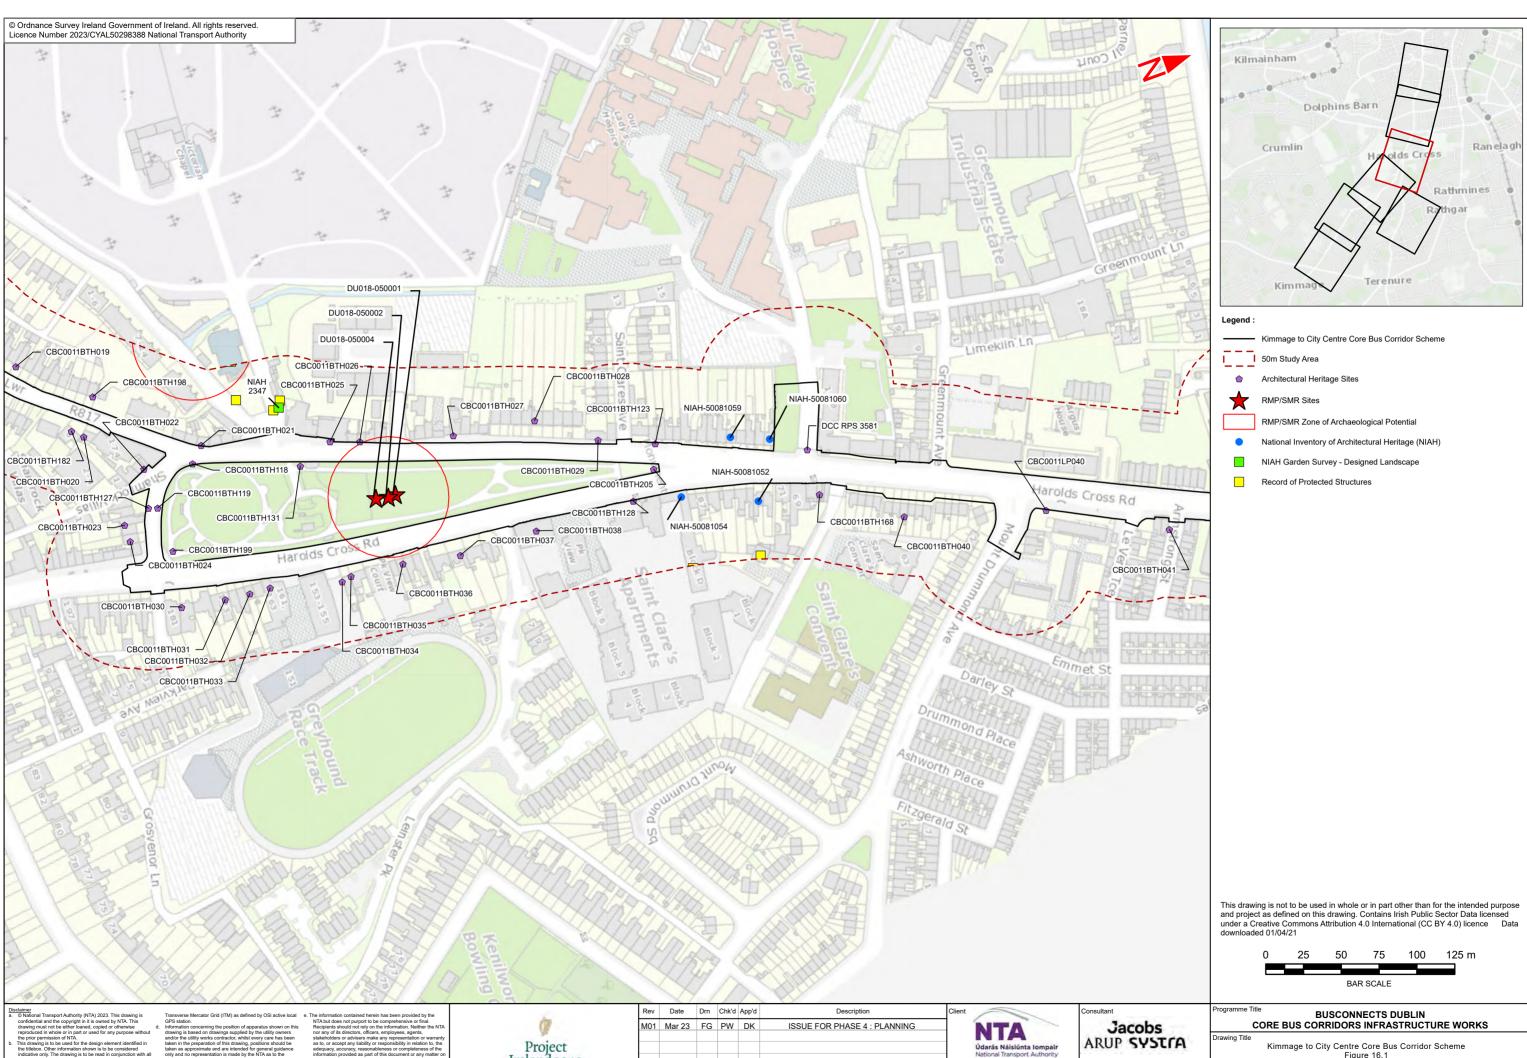

| awing File Name                        | Sheet Number | Status | Rev |
|----------------------------------------|--------------|--------|-----|
| SCIDE-JAC-ENV_AH-0011_XX_00-DR-GG-0004 | 4 of 7       | A      | M01 |
|                                        |              |        |     |