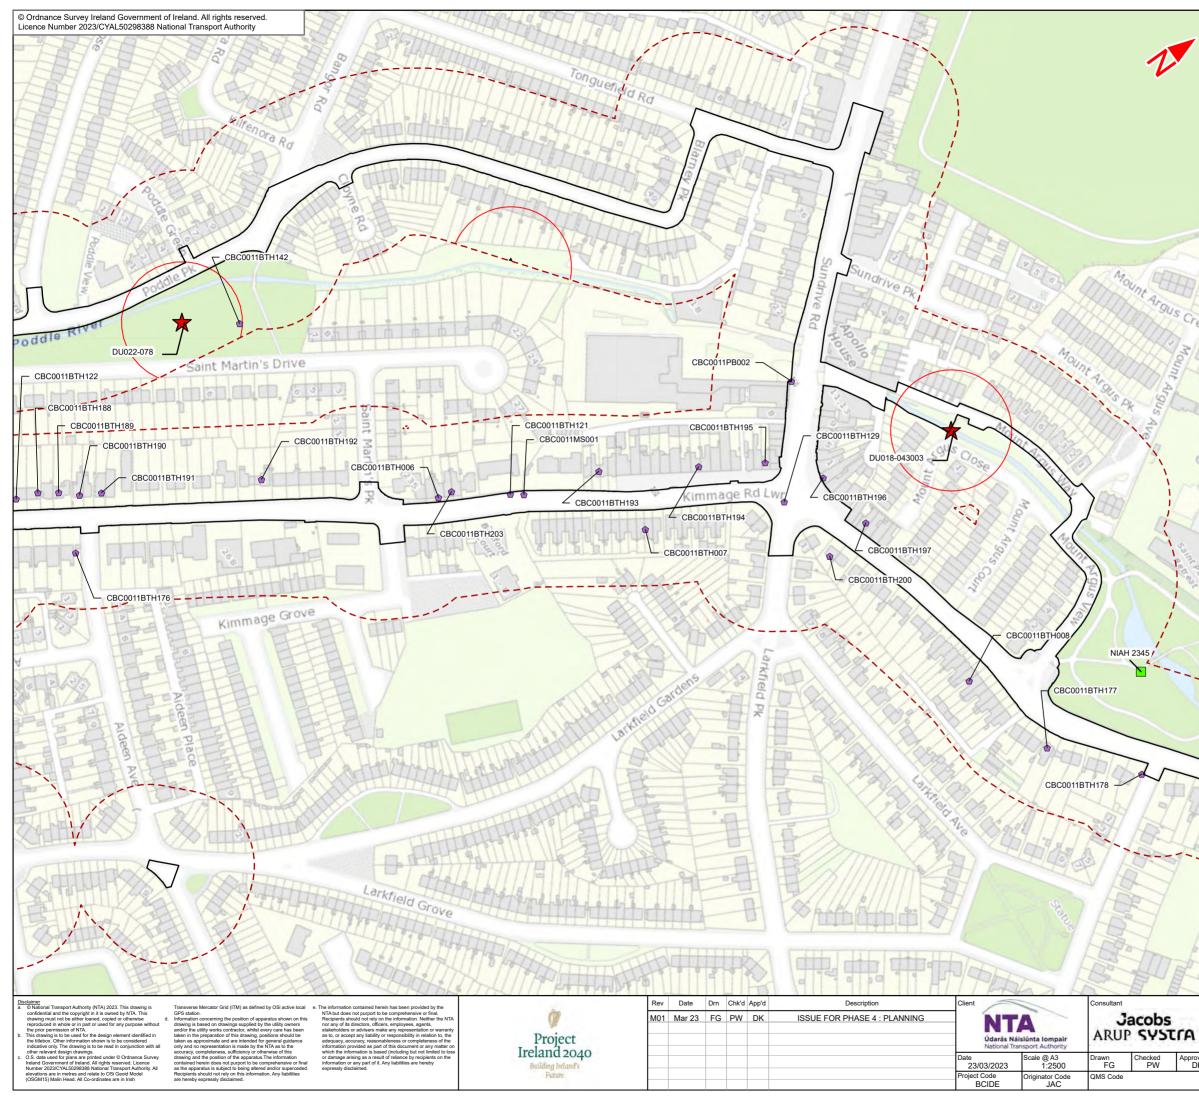

| BCIDE-JAC-ENV_AH-0011_XX_00-DR-GG-0003 | 3 of 7       | A      | M01 |
|----------------------------------------|--------------|--------|-----|
|                                        | Sheet Number | Status | Rev |

Ireland 2040

Building Ireland's Future

Approved DK

Scale @ A3 1:2500

Driginator Code JAC

Drawn FG

QMS Code

Checked PW

ate 23/03/2023

ect Code BCIDE

| Kimmage | to City Centre | Core Bu    | s Corridor | Scheme |
|---------|----------------|------------|------------|--------|
| -       | Figu           | re 16.1    |            |        |
|         | Architectu     | ural Herit | tage       |        |
|         |                |            | -          |        |