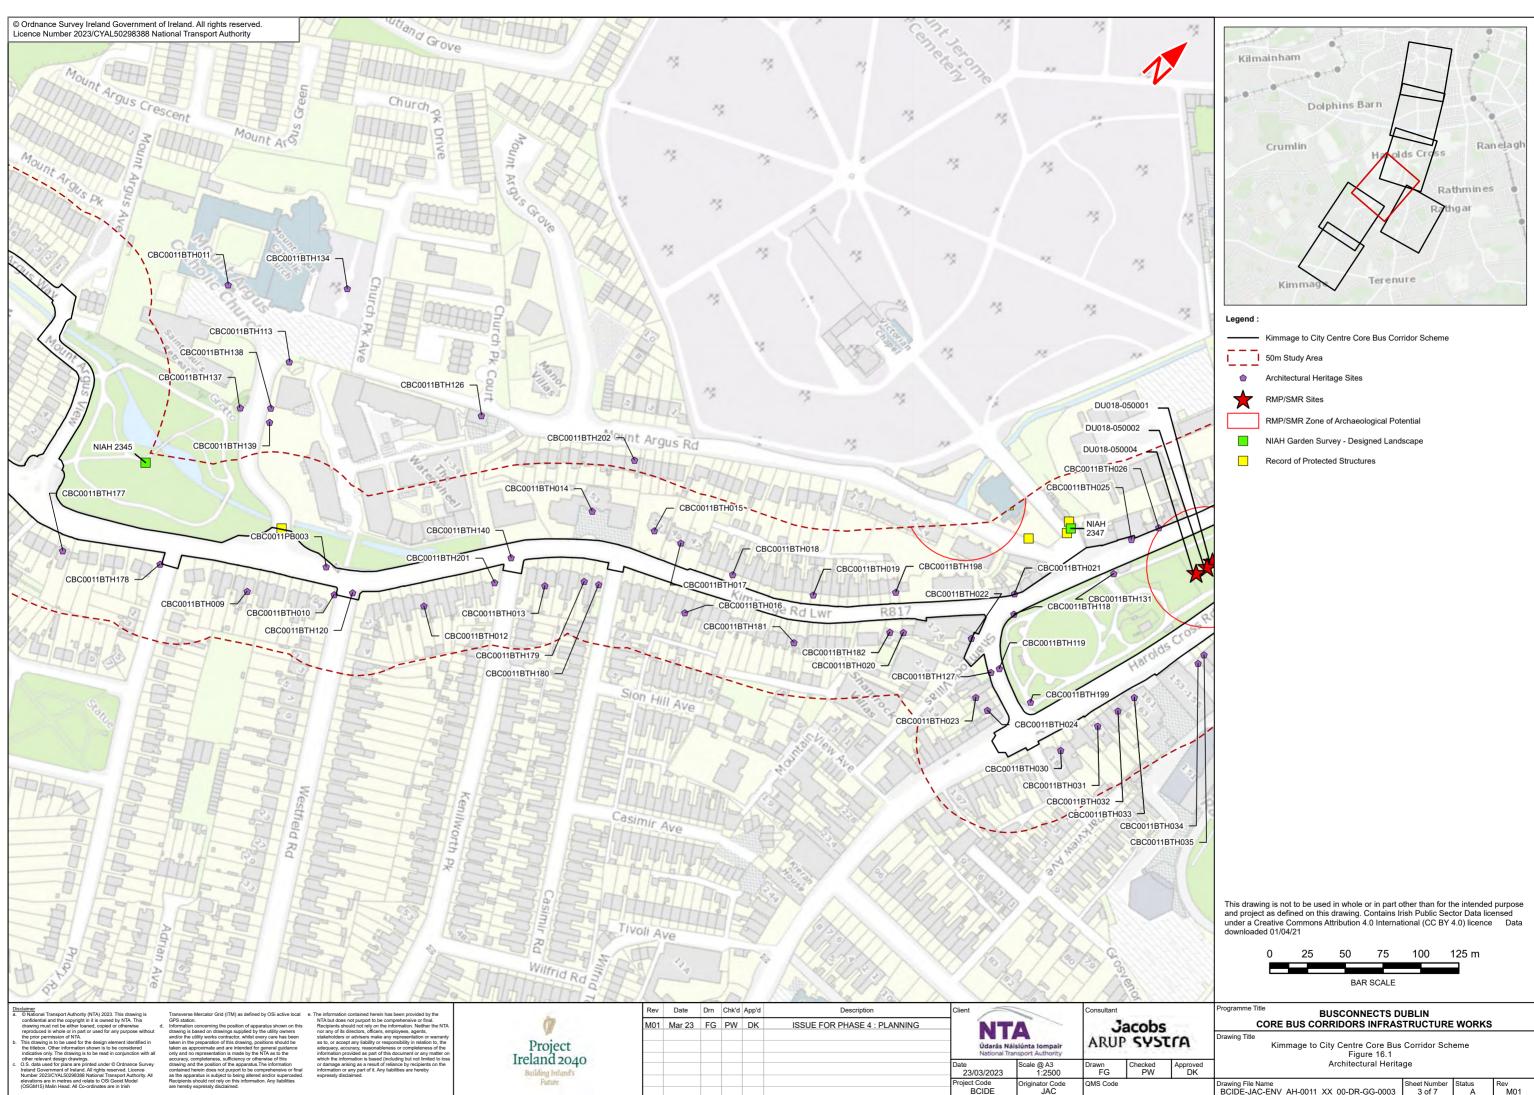

#### Legend

- Kimmage to City Centre Core Bus Corridor Scheme

50m Study Area

Architectural Heritage Sites

RMP/SMR Sites

RMP/SMR Zone of Archaeological Potential

NIAH Garden Survey - Designed Landscape

| 0 | 25        | 50 | 75 | 100 | 125 m |  |  |  |  |
|---|-----------|----|----|-----|-------|--|--|--|--|
|   |           |    |    |     |       |  |  |  |  |
|   | BAR SCALE |    |    |     |       |  |  |  |  |

| BCIDE-JAC-ENV_AH-0011_XX_00-DR-GG-0003 | 3 of 7       | A      | M01 |
|----------------------------------------|--------------|--------|-----|
|                                        | Sheet Number | Status | Rev |