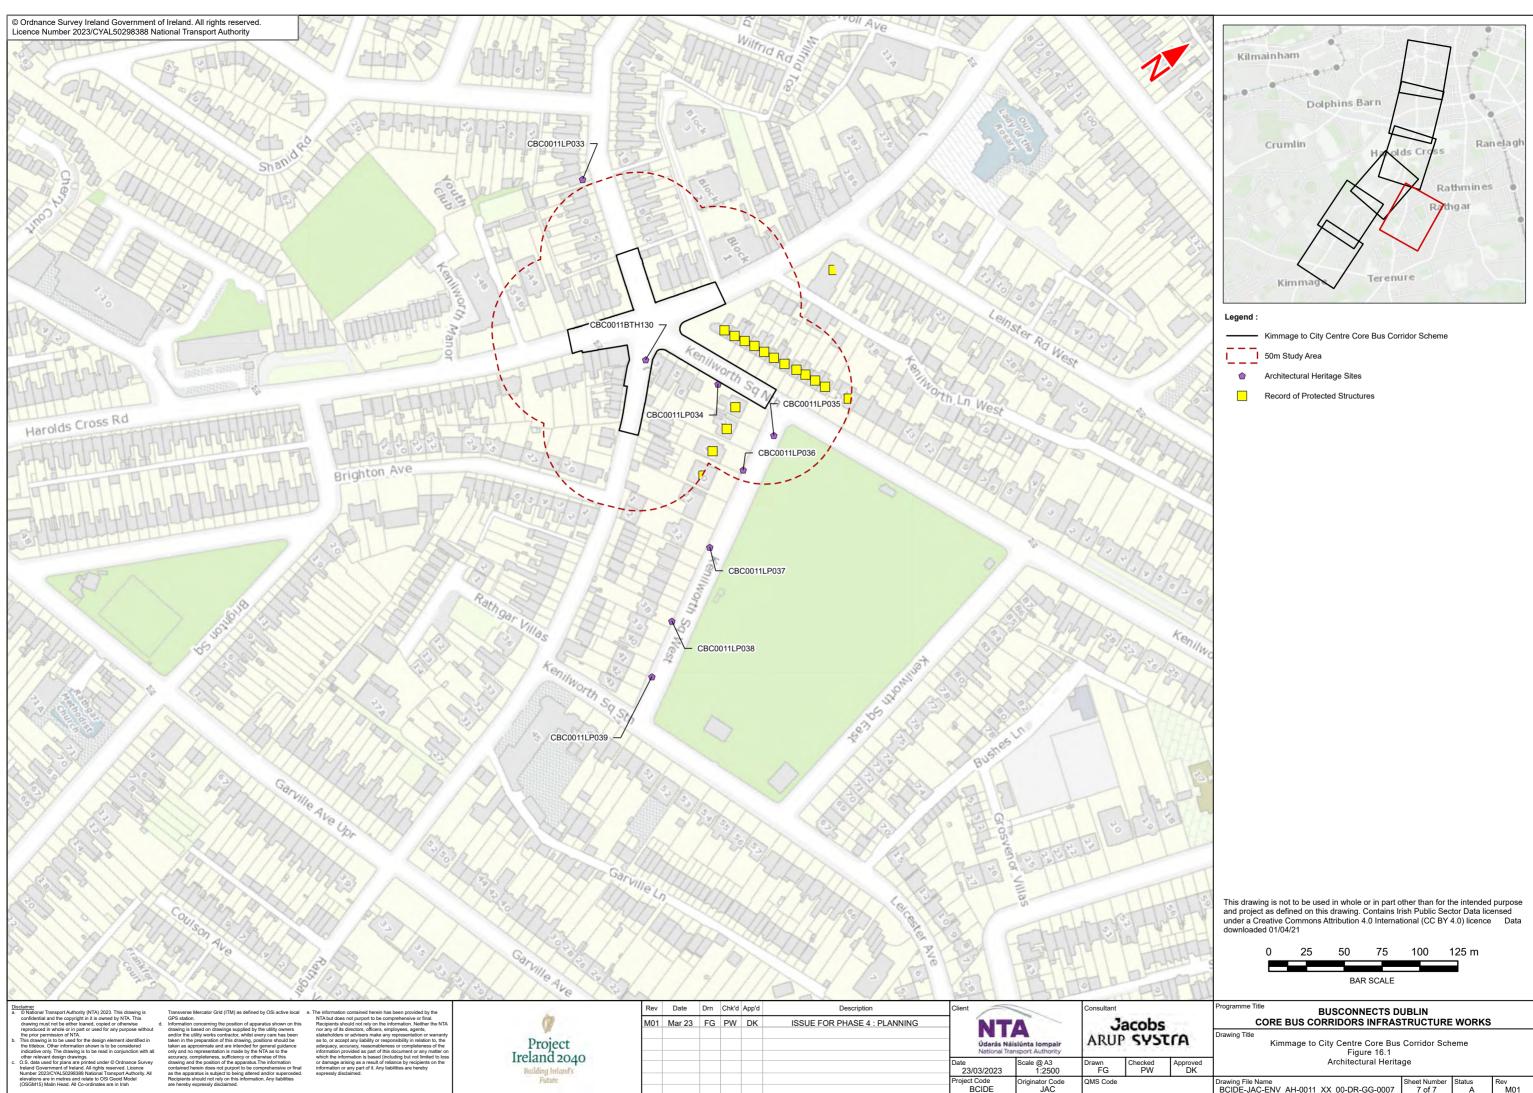

| Drawing File Name                      | Sheet Number | Status | Rev |
|----------------------------------------|--------------|--------|-----|
| BCIDE-JAC-ENV_AH-0011_XX_00-DR-GG-0007 | 7 of 7       | A      | M01 |
|                                        |              |        |     |