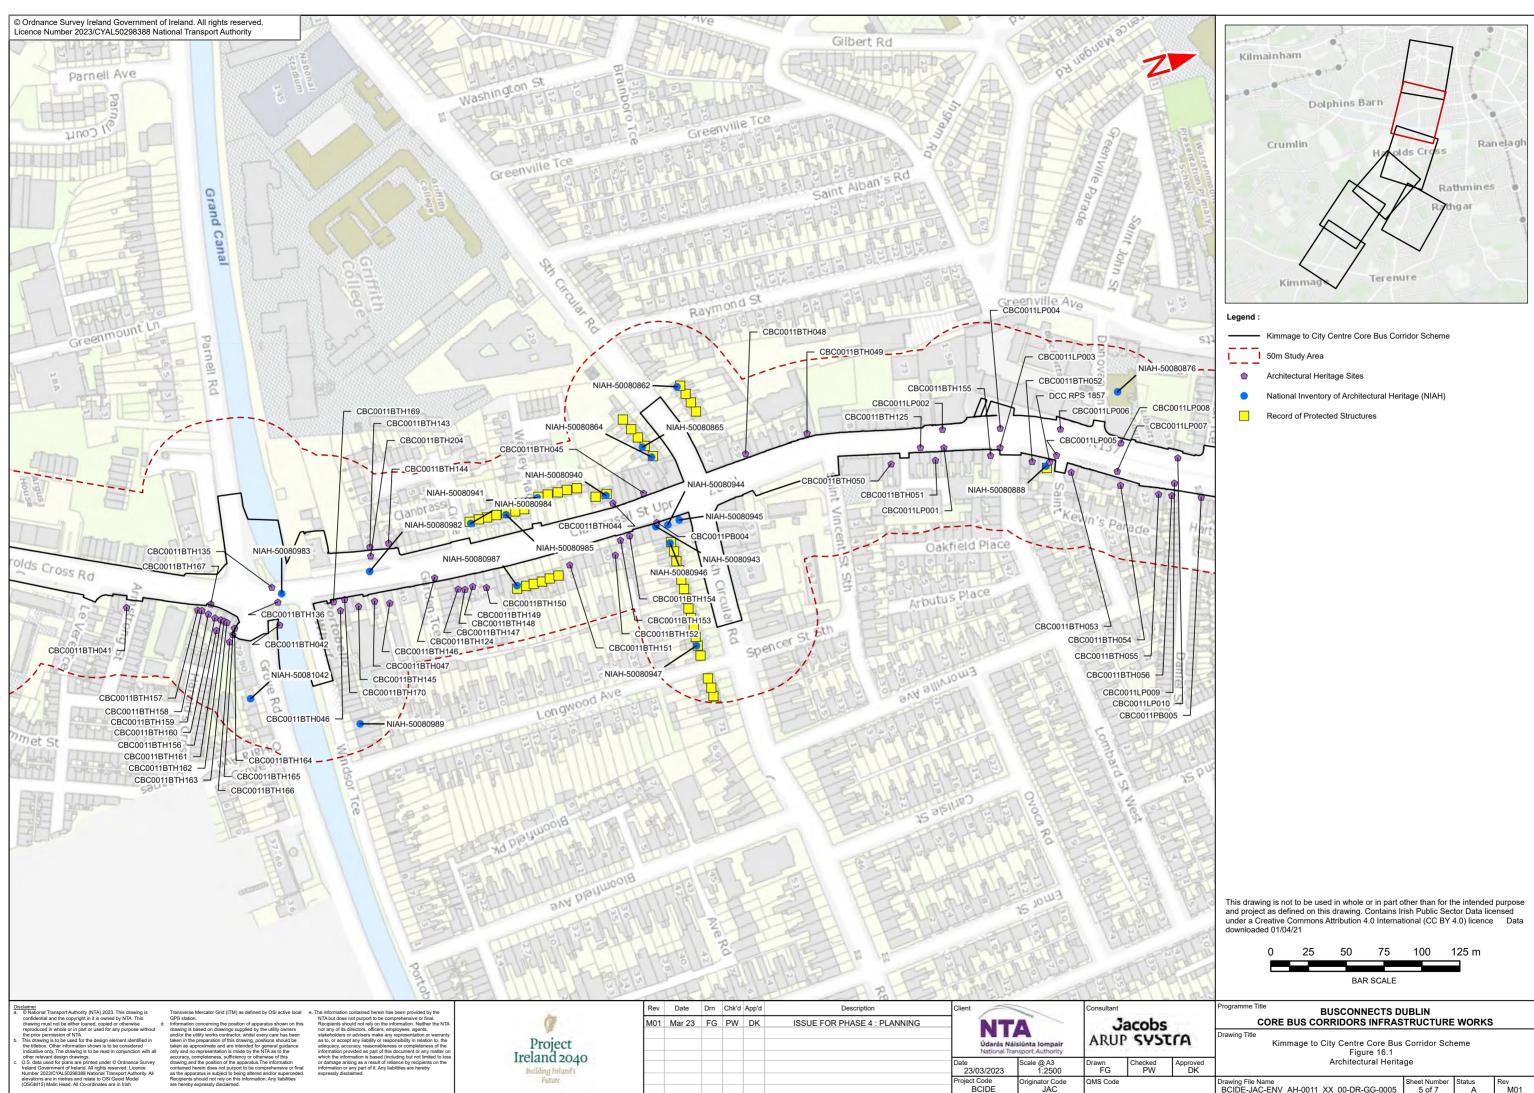

Drawing File Name BCIDE-JAC-ENV\_AH-0011\_XX\_00-DR-GG-0005 heet Number 5 of 7 M01 Δ

|           | Kimmage to City Centre Core Bus Corridor Scheme     |
|-----------|-----------------------------------------------------|
| 620       | 50m Study Area                                      |
|           | Architectural Heritage Sites                        |
| $\star$   | RMP/SMR Sites                                       |
|           | RMP/SMR Zone of Archaeological Potential            |
| •         | National Inventory of Architectural Heritage (NIAH) |
|           | Record of Protected Structures                      |
| $\square$ | Architectural Conservation Areas                    |