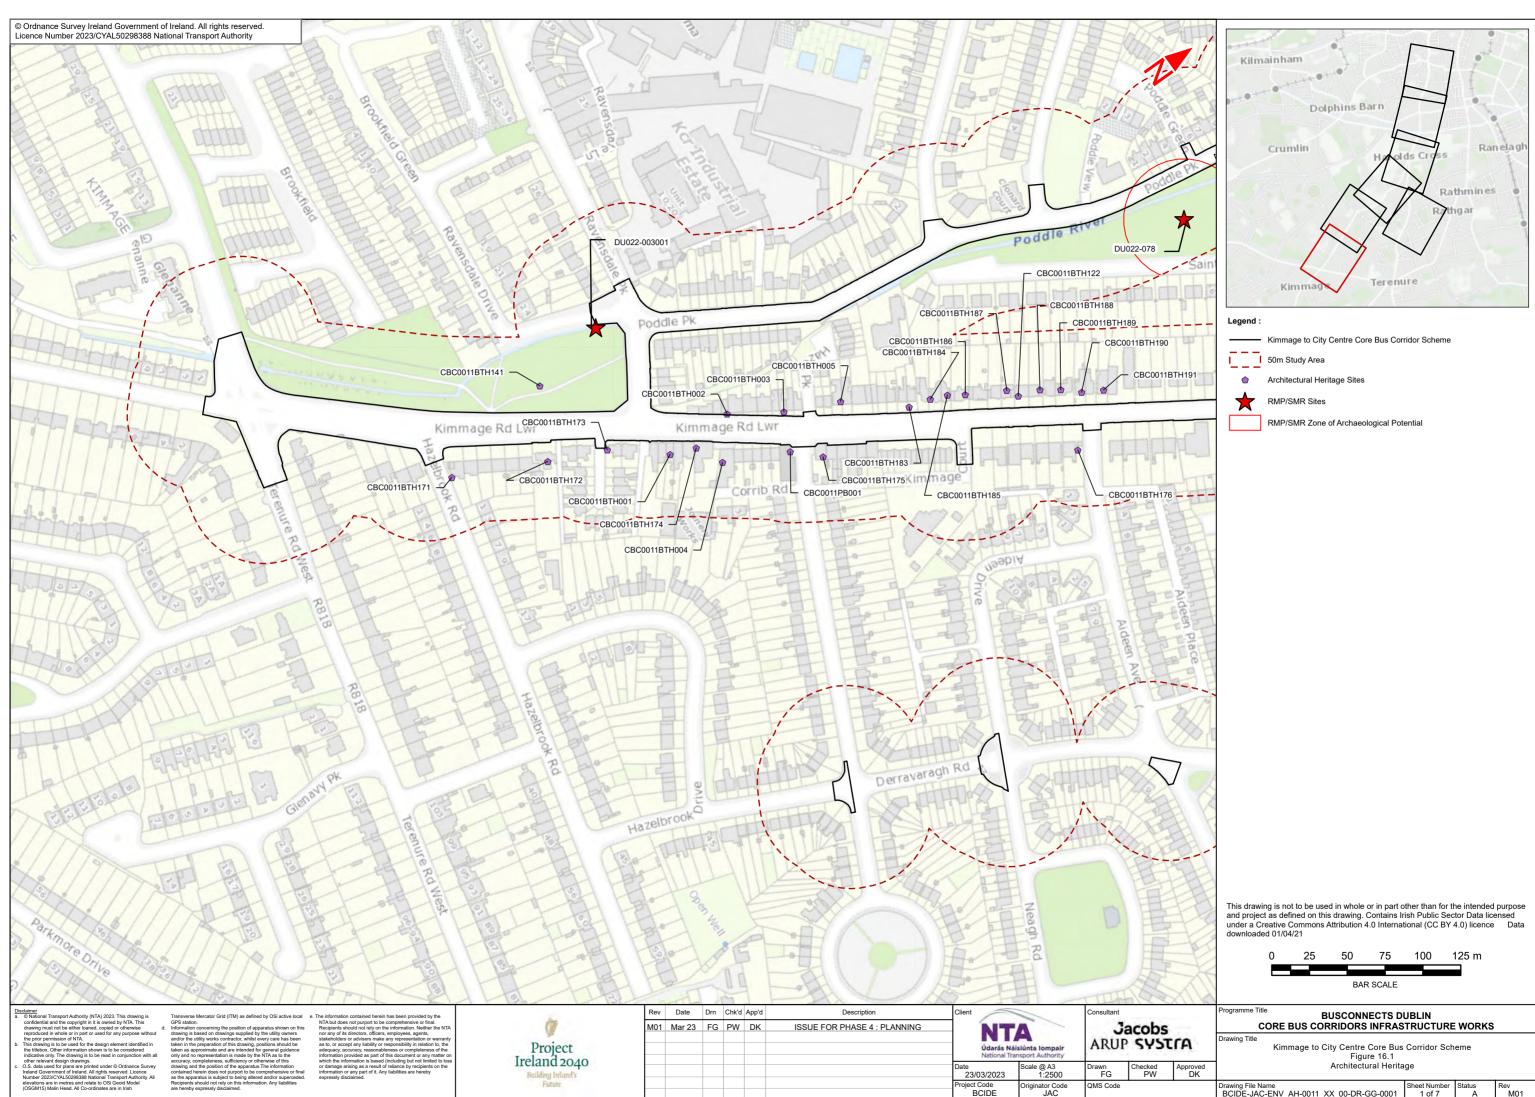

# **16.1** Architectural Heritage

| I | Drawing File Name                      | Sheet Number | Status | Rev |
|---|----------------------------------------|--------------|--------|-----|
|   | BCIDE-JAC-ENV_AH-0011_XX_00-DR-GG-0001 | 1 of 7       | A      | M01 |
|   |                                        |              |        |     |

#### Legend

- Kimmage to City Centre Core Bus Corridor Scheme

50m Study Area

Architectural Heritage Sites

RMP/SMR Sites

RMP/SMR Zone of Archaeological Potential

NIAH Garden Survey - Designed Landscape

| 0 | 25        | 50 | 75 | 100 | 125 m |  |  |  |  |
|---|-----------|----|----|-----|-------|--|--|--|--|
|   |           |    |    |     |       |  |  |  |  |
|   | BAR SCALE |    |    |     |       |  |  |  |  |

## Title BUSCONNECTS DUBLIN CORE BUS CORRIDORS INFRASTRUCTURE WORKS Programme Title

Drawing Title Approved DK

Kimmage to City Centre Core Bus Corridor Scheme Figure 16.1 Architectural Heritage

|                                        | Sheet Number | Status | Rev |
|----------------------------------------|--------------|--------|-----|
| BCIDE-JAC-ENV_AH-0011_XX_00-DR-GG-0002 | 2 of 7       | A      | M01 |
|                                        |              |        |     |