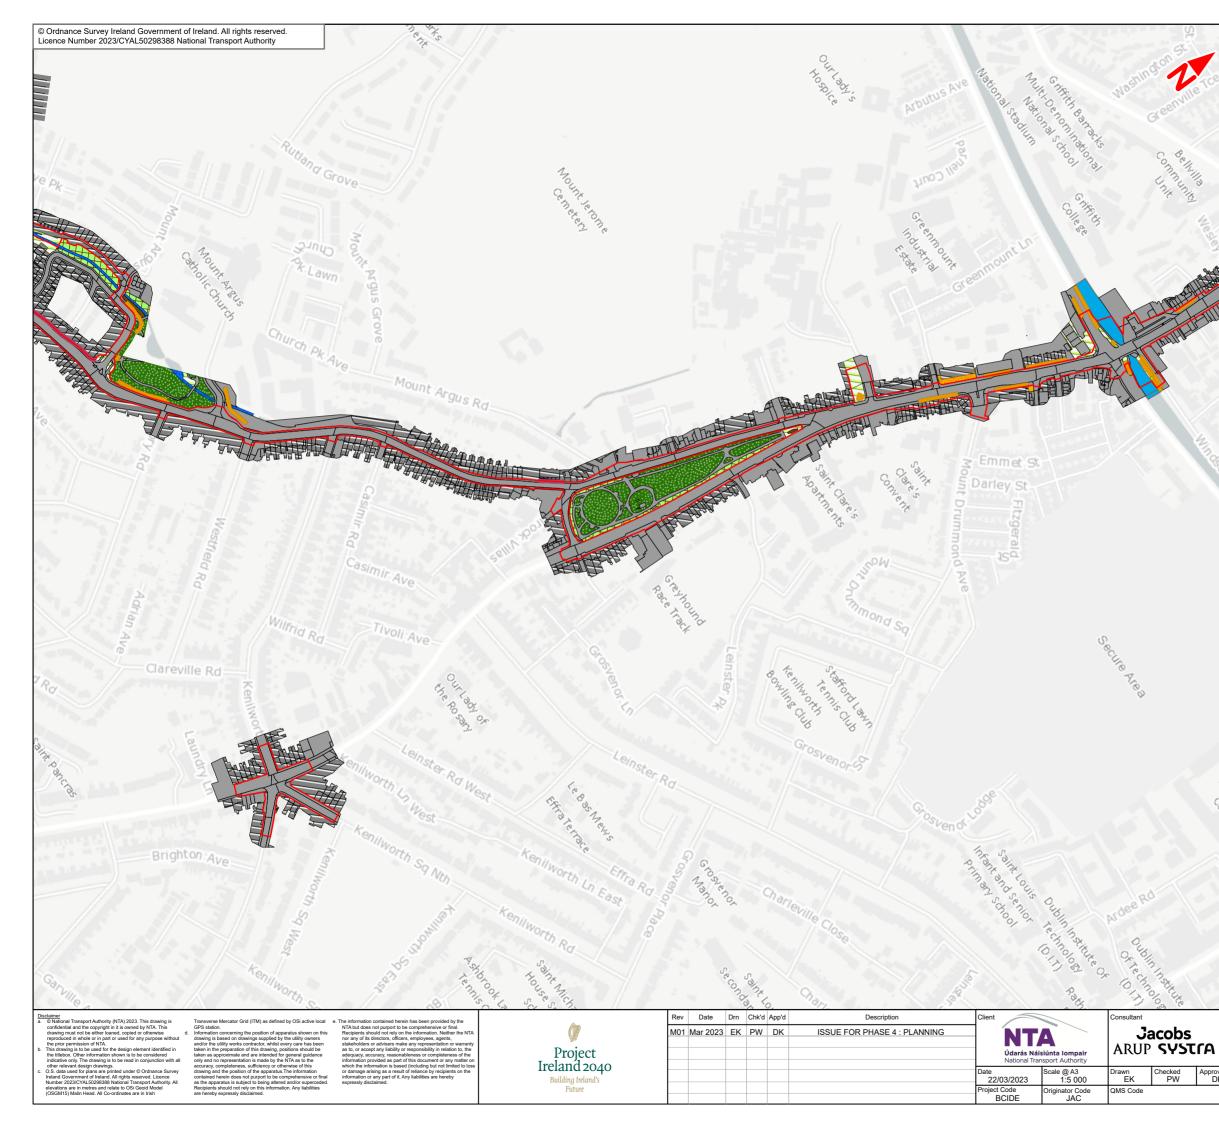

# 12.5Habitat Survey Results– Fossitt 2000 HabitatClassification

|                | PHOENIX PARK                                                                                                                                            |
|----------------|---------------------------------------------------------------------------------------------------------------------------------------------------------|
| Centran        | elizod Islandbridge                                                                                                                                     |
| Ceannt p       | ot Kilmainham Rings                                                                                                                                     |
|                | Inchicore Dolphins Bach                                                                                                                                 |
|                | Bluebell Crumlin Harolds Ballsbri                                                                                                                       |
|                | Ci2vss                                                                                                                                                  |
|                | Valkinstown Rathgar Clonskeag                                                                                                                           |
|                | eenhills                                                                                                                                                |
|                | Kimkrage                                                                                                                                                |
|                | Rathfarnham Windy Arbour                                                                                                                                |
| 1              | n Templeogue Churchtown                                                                                                                                 |
|                | Legend:                                                                                                                                                 |
|                | Kimmage to City Centre<br>Core Bus Corridor Scheme                                                                                                      |
| ~              | Fossitt Habitat Types                                                                                                                                   |
|                | — BL1                                                                                                                                                   |
|                | GA2                                                                                                                                                     |
|                |                                                                                                                                                         |
| ŧ              |                                                                                                                                                         |
| N N            |                                                                                                                                                         |
|                | BC4                                                                                                                                                     |
|                | BL3                                                                                                                                                     |
|                | FW2                                                                                                                                                     |
|                | GA2                                                                                                                                                     |
|                | WD1                                                                                                                                                     |
|                | WD5                                                                                                                                                     |
|                | WL2<br>Other Habitat Types                                                                                                                              |
| 1              | Res                                                                                                                                                     |
|                |                                                                                                                                                         |
|                |                                                                                                                                                         |
|                |                                                                                                                                                         |
|                |                                                                                                                                                         |
|                |                                                                                                                                                         |
| 1              |                                                                                                                                                         |
| 1              |                                                                                                                                                         |
| 54             |                                                                                                                                                         |
| The Paricipas  | Contains Irish Public Sector Data licensed under a Creative Commons Attribution 4.0                                                                     |
| 13             | International (CC BY 4.0) licence                                                                                                                       |
|                | 0 50 100 150 200 250 m                                                                                                                                  |
|                | BAR SCALE                                                                                                                                               |
| X S P          | Programme Title BUSCONNECTS DUBLIN                                                                                                                      |
| A              | Drawing Title Kimmage to City Centre Core Bus Corridor Scheme                                                                                           |
| Approved<br>DK | Figure 12.5<br>Habitat Survey Results - Fossitt 2000 Habitat Classification                                                                             |
| DIV            | Drawing File Name         Sheet Number         Status         Rev           BCIDE-JAC-ENV_BD-0011_XX_00-DR-GG-0201         1 of 3         A         M01 |