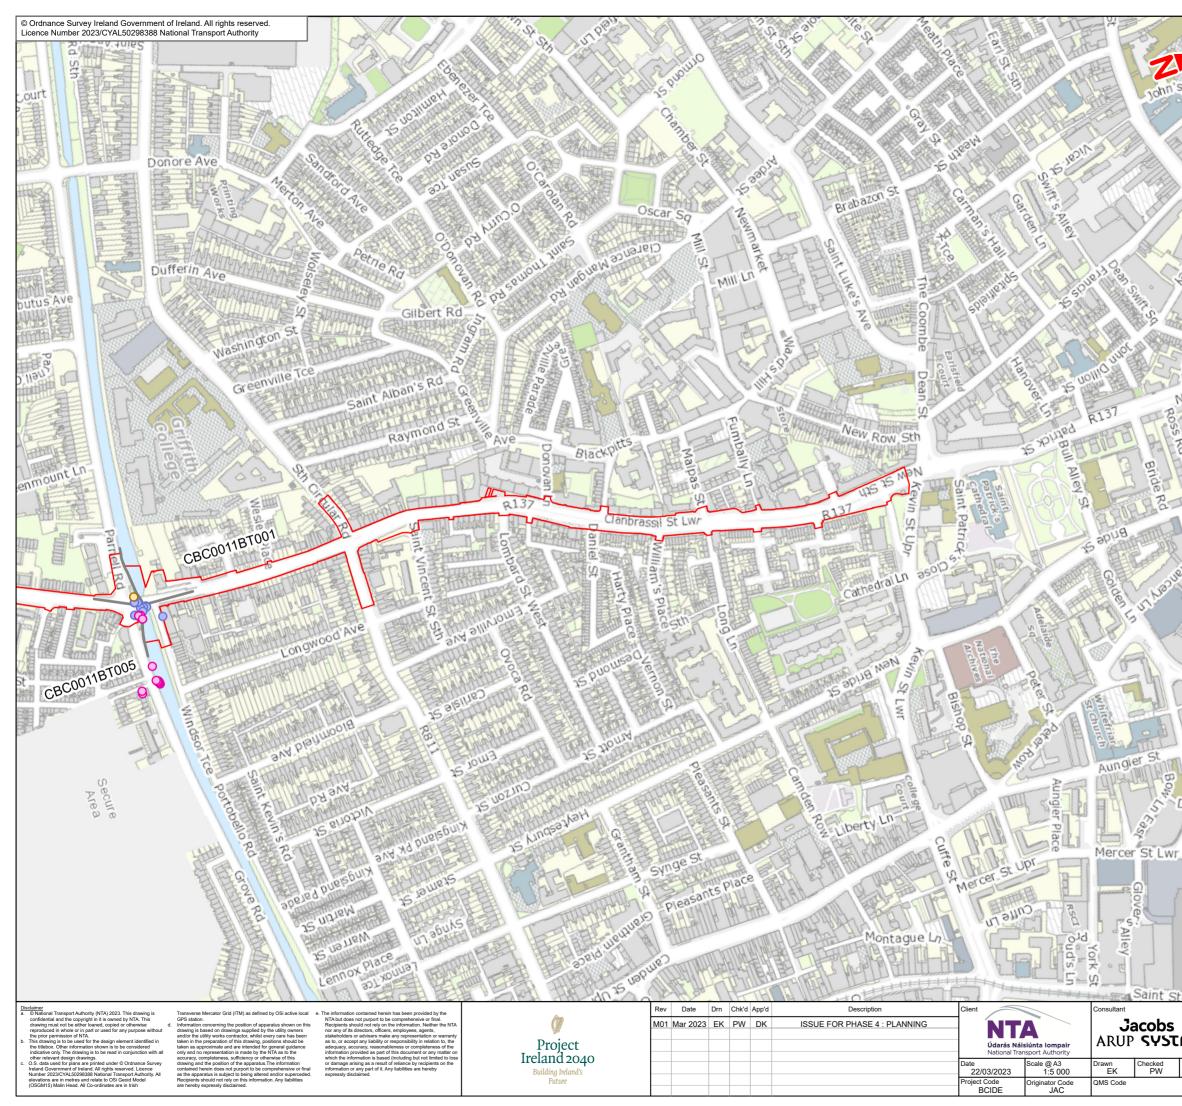

## **12.6.1** Bat Survey Results: Bat Activity Survey Results

| 1                                                                                                                | PHOENIX PARK                                                                                                             |
|------------------------------------------------------------------------------------------------------------------|--------------------------------------------------------------------------------------------------------------------------|
|                                                                                                                  | elizod<br>Islandbridge                                                                                                   |
| So.                                                                                                              | ot Kilmainham Rings                                                                                                      |
| 20                                                                                                               | Inchierrat 3                                                                                                             |
|                                                                                                                  | Dolphins Bakh                                                                                                            |
|                                                                                                                  | Bluebell Crumlin Harolds Coss                                                                                            |
|                                                                                                                  | Rathgar                                                                                                                  |
|                                                                                                                  | Valkinstown 1 Clonskeag                                                                                                  |
|                                                                                                                  | Kimmage Milltown                                                                                                         |
|                                                                                                                  |                                                                                                                          |
|                                                                                                                  | Rathfarnham Windy Arbour<br>Templeogue                                                                                   |
| THE A                                                                                                            | Churchtown                                                                                                               |
|                                                                                                                  | Legend :                                                                                                                 |
| CHOCK C                                                                                                          | Kimmage to City Centre<br>Core Bus Corridor Scheme                                                                       |
| ALLAN .                                                                                                          |                                                                                                                          |
| Sp 2                                                                                                             | Bat Survey Transects Bat Species                                                                                         |
|                                                                                                                  | <ul> <li>Nyctalus leisleri</li> </ul>                                                                                    |
| S                                                                                                                | <ul> <li>Pipistrellus pipistrellus</li> </ul>                                                                            |
| A                                                                                                                | <ul> <li>Pipistrellus sp.</li> </ul>                                                                                     |
| The second                                                                                                       |                                                                                                                          |
|                                                                                                                  |                                                                                                                          |
| 之中                                                                                                               |                                                                                                                          |
| HF                                                                                                               |                                                                                                                          |
|                                                                                                                  |                                                                                                                          |
| CS                                                                                                               |                                                                                                                          |
| 20                                                                                                               |                                                                                                                          |
| 雨                                                                                                                |                                                                                                                          |
|                                                                                                                  |                                                                                                                          |
| -                                                                                                                |                                                                                                                          |
| 出                                                                                                                |                                                                                                                          |
| 7/2                                                                                                              |                                                                                                                          |
| Cold Cold                                                                                                        |                                                                                                                          |
| THE                                                                                                              |                                                                                                                          |
| ATA                                                                                                              |                                                                                                                          |
| Ka handa                                                                                                         |                                                                                                                          |
| H                                                                                                                |                                                                                                                          |
|                                                                                                                  |                                                                                                                          |
|                                                                                                                  | Contains Irish Public Sector Data licensed under a Creative Commons Attribution 4.0<br>International (CC BY 4.0) licence |
| and the second |                                                                                                                          |
| ATT                                                                                                              | 0 50 100 150 200 250 m                                                                                                   |
| 100                                                                                                              | BAR SCALE                                                                                                                |
|                                                                                                                  | Programme Title<br>BUSCONNECTS DUBLIN<br>CORE BUS CORRIDORS INFRASTRUCTURE WORKS                                         |
| A                                                                                                                | Drawing Title Kimmage to City Centre Core Bus Corridor Scheme                                                            |

Figure 12.6.1 Bat Survey Results: Bat Activity Survey Results

| Drawing File Name<br>BCIDE-JAC-ENV_BD-0011_XX_00-DR-GG-0401 | Sheet Number<br>1 of 3 | Status<br>A | Rev<br>M01 |  |
|-------------------------------------------------------------|------------------------|-------------|------------|--|
|                                                             |                        |             |            |  |