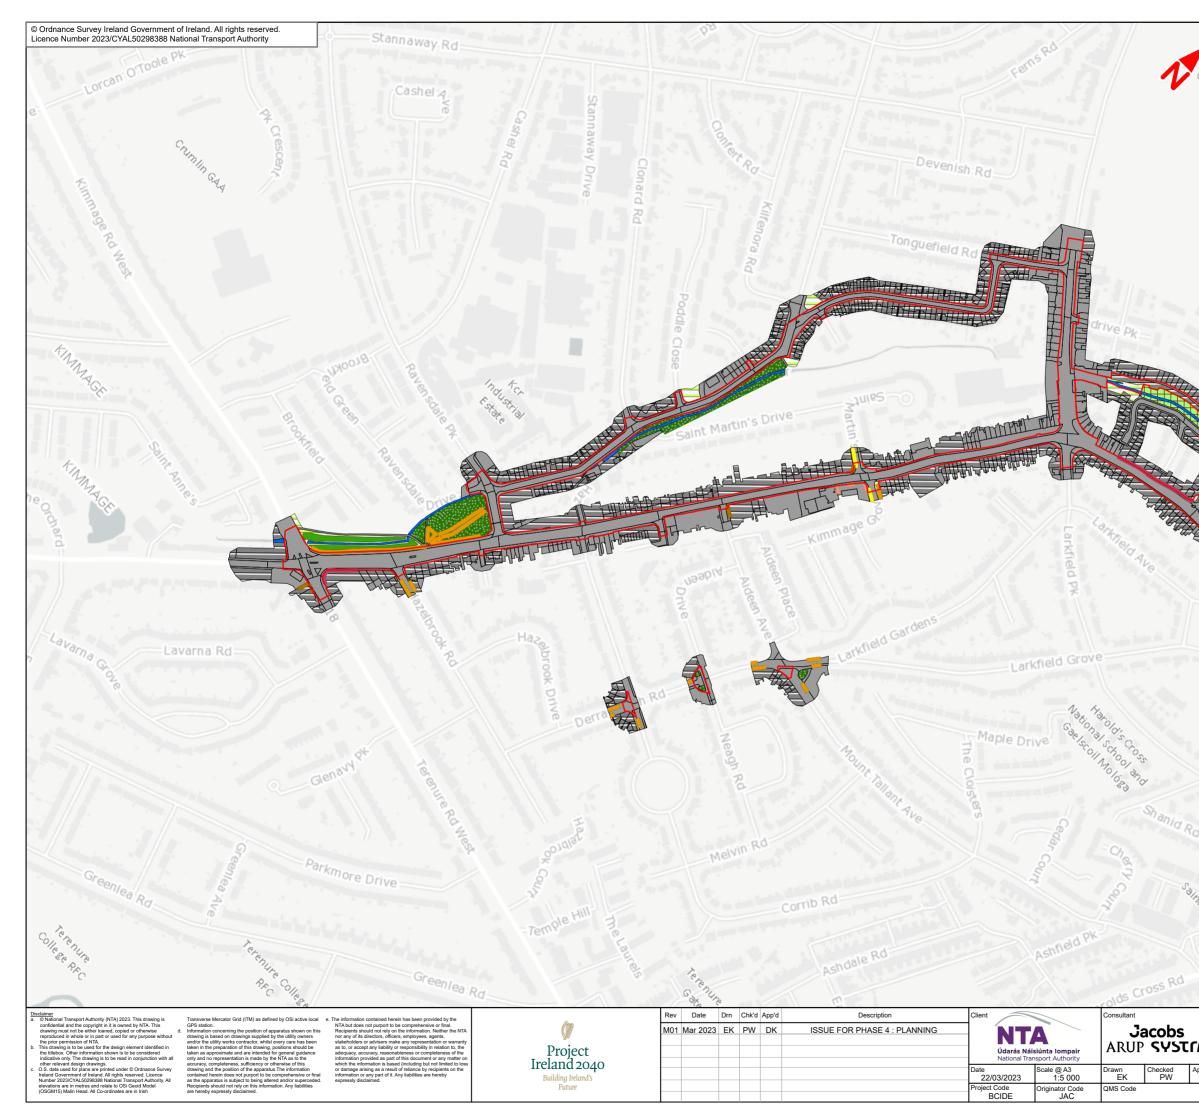

# 12.5Habitat Survey Results– Fossitt 2000 HabitatClassification

|                | PHOENIX PARK                                                                                                                                            |
|----------------|---------------------------------------------------------------------------------------------------------------------------------------------------------|
| Centran        | elizod Islandbridge                                                                                                                                     |
| Ceannt p       | ot Kilmainham Rings                                                                                                                                     |
|                | Inchicore Dolphins Bach                                                                                                                                 |
|                | Bluebell Crumlin Harolds Ballsbri                                                                                                                       |
|                | Ci2vss                                                                                                                                                  |
|                | Valkinstown Rathgar Clonskeag                                                                                                                           |
|                | eenhills                                                                                                                                                |
|                | Kimkrage                                                                                                                                                |
|                | Rathfarnham Windy Arbour                                                                                                                                |
| 1              | n Templeogue Churchtown                                                                                                                                 |
|                | Legend:                                                                                                                                                 |
|                | Kimmage to City Centre<br>Core Bus Corridor Scheme                                                                                                      |
| ~              | Fossitt Habitat Types                                                                                                                                   |
|                | — BL1                                                                                                                                                   |
|                | GA2                                                                                                                                                     |
|                |                                                                                                                                                         |
| ŧ              |                                                                                                                                                         |
| N N            |                                                                                                                                                         |
|                | BC4                                                                                                                                                     |
|                | BL3                                                                                                                                                     |
|                | FW2                                                                                                                                                     |
|                | GA2                                                                                                                                                     |
|                | WD1                                                                                                                                                     |
|                | WD5                                                                                                                                                     |
|                | WL2<br>Other Habitat Types                                                                                                                              |
| 1              | Res                                                                                                                                                     |
|                |                                                                                                                                                         |
|                |                                                                                                                                                         |
|                |                                                                                                                                                         |
|                |                                                                                                                                                         |
|                |                                                                                                                                                         |
| 1              |                                                                                                                                                         |
| 1              |                                                                                                                                                         |
| 54             |                                                                                                                                                         |
| The Paricipas  | Contains Irish Public Sector Data licensed under a Creative Commons Attribution 4.0                                                                     |
| 13             | International (CC BY 4.0) licence                                                                                                                       |
|                | 0 50 100 150 200 250 m                                                                                                                                  |
|                | BAR SCALE                                                                                                                                               |
| X S P          | Programme Title BUSCONNECTS DUBLIN                                                                                                                      |
| A              | Drawing Title Kimmage to City Centre Core Bus Corridor Scheme                                                                                           |
| Approved<br>DK | Figure 12.5<br>Habitat Survey Results - Fossitt 2000 Habitat Classification                                                                             |
| DIV            | Drawing File Name         Sheet Number         Status         Rev           BCIDE-JAC-ENV_BD-0011_XX_00-DR-GG-0201         1 of 3         A         M01 |