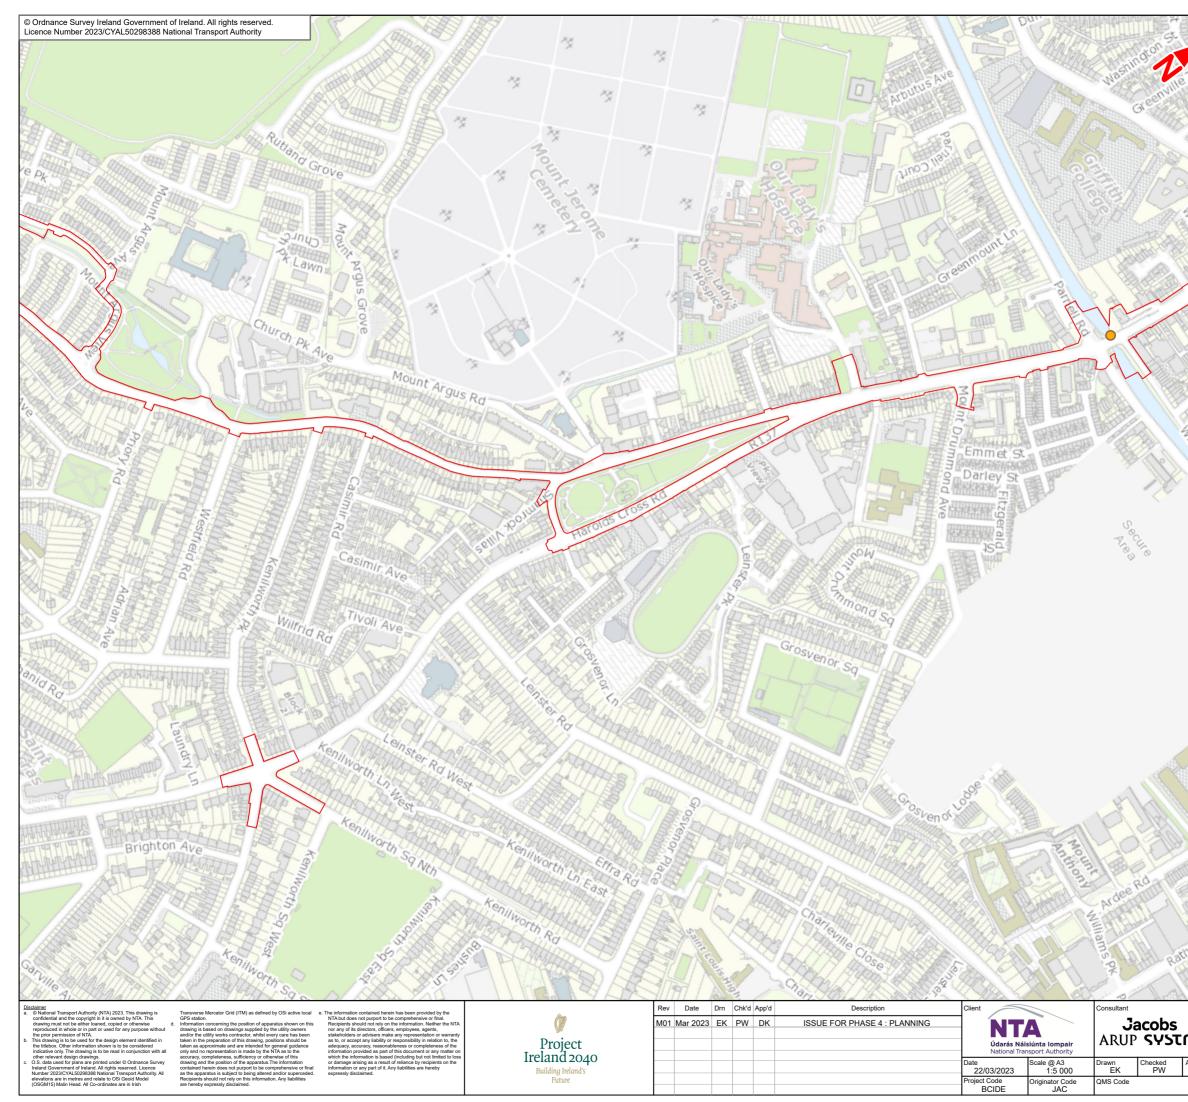

# 12.1.1 Ecological Study Areas: Bat Activity Transect Routes and Building / Bridge Roost Feature Inspections

|            | anchardstown Glasnevin Artane                                                               |
|------------|---------------------------------------------------------------------------------------------|
|            | Donnycarney                                                                                 |
| <b>i</b> / | Ashtown                                                                                     |
|            | A set to the contraint                                                                      |
| 101        | Raimerston                                                                                  |
|            | Chapelizod Dublin                                                                           |
|            | Ballyfermot<br>stown                                                                        |
| 01         | Fox & Geese Dolphins Barn Sandymount                                                        |
|            | indalkin X                                                                                  |
|            | Greenhills Clonskeagh<br>Booterstowr                                                        |
|            |                                                                                             |
|            | Church the Mo                                                                               |
| Ringsei    |                                                                                             |
|            |                                                                                             |
| - HH       | bstown M50 Ballinteer N31 Foxr.                                                             |
| 11         | Rockbrook                                                                                   |
|            | Rockertook                                                                                  |
| 市          | Legend :                                                                                    |
|            | Kimmage to City Centre                                                                      |
| X          | Core Bus Corridor Scheme                                                                    |
| •          |                                                                                             |
|            | Bat Survey Transects                                                                        |
| 15 13      | <ul> <li>Building / Bridge Inspections</li> </ul>                                           |
|            |                                                                                             |
|            |                                                                                             |
| bridge     |                                                                                             |
| R.D.       |                                                                                             |
|            |                                                                                             |
|            |                                                                                             |
| A.         |                                                                                             |
|            |                                                                                             |
| 5          |                                                                                             |
| 48         |                                                                                             |
|            |                                                                                             |
| rook       |                                                                                             |
| Pro        |                                                                                             |
| °. /       |                                                                                             |
| 104        |                                                                                             |
|            |                                                                                             |
|            |                                                                                             |
| (          |                                                                                             |
|            |                                                                                             |
|            |                                                                                             |
| 1          |                                                                                             |
|            |                                                                                             |
|            |                                                                                             |
|            |                                                                                             |
|            |                                                                                             |
| EBUCK      |                                                                                             |
|            |                                                                                             |
| 28 N       |                                                                                             |
| t dL       | Contains Irish Public Sector Data licensed under a Creative Commons Attribution 4.0         |
|            | International (CC BY 4.0) licence                                                           |
|            | 0 0.2 0.4 0.6 0.8 1 km                                                                      |
|            |                                                                                             |
|            | BAR SCALE                                                                                   |
|            | Programme Title BUSCONNECTS DUBLIN                                                          |
|            | CORE BUS CORRIDORS INFRASTRUCTURE WORKS                                                     |
| TIA        | Drawing Title<br>Kimmage to City Centre Core Bus Corridor Scheme                            |
| Approved   | Figure 12.1.1<br>Ecological Study Areas: Bat Activity Transect Routes and Building / Bridge |
| DK         | Roost Feature Inspections                                                                   |

| _ |                                        |              |        |     |
|---|----------------------------------------|--------------|--------|-----|
|   | BCIDE-JAC-ENV_BD-0011_XX_00-DR-GG-0101 | 1 of 1       | A      | M01 |
|   | Drawing File Name                      | Sneet Number | Status | Rev |