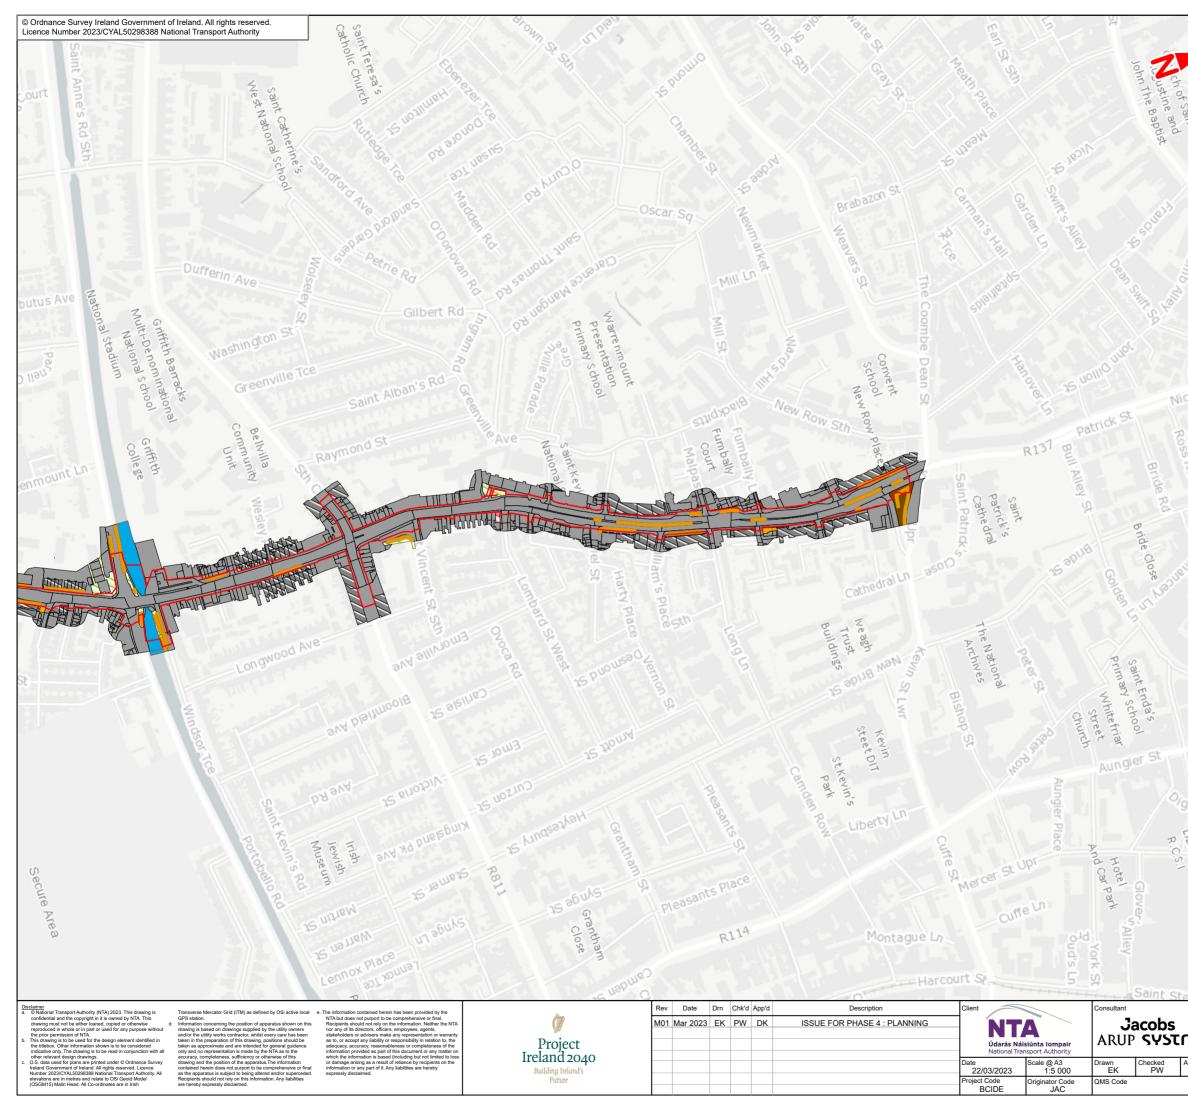

# 12.5Habitat Survey Results– Fossitt 2000 HabitatClassification

|                | PHOENIX PARK                                                                                                                                            |
|----------------|---------------------------------------------------------------------------------------------------------------------------------------------------------|
| Centran        | elizod Islandbridge                                                                                                                                     |
| Ceannt p       | ot Kilmainham Rings                                                                                                                                     |
|                | Inchicore Dolphins Bach                                                                                                                                 |
|                | Bluebell Crumlin Harolds Ballsbri                                                                                                                       |
|                | Ci2vss                                                                                                                                                  |
|                | Valkinstown Rathgar Clonskeag                                                                                                                           |
|                | eenhills                                                                                                                                                |
|                | Kimkrage                                                                                                                                                |
|                | Rathfarnham Windy Arbour                                                                                                                                |
| 1              | n Templeogue Churchtown                                                                                                                                 |
|                | Legend:                                                                                                                                                 |
|                | Kimmage to City Centre<br>Core Bus Corridor Scheme                                                                                                      |
| ~              | Fossitt Habitat Types                                                                                                                                   |
|                | — BL1                                                                                                                                                   |
|                | GA2                                                                                                                                                     |
|                |                                                                                                                                                         |
| ŧ              |                                                                                                                                                         |
| N N            |                                                                                                                                                         |
|                | BC4                                                                                                                                                     |
|                | BL3                                                                                                                                                     |
|                | FW2                                                                                                                                                     |
|                | GA2                                                                                                                                                     |
|                | WD1                                                                                                                                                     |
|                | WD5                                                                                                                                                     |
|                | WL2<br>Other Habitat Types                                                                                                                              |
| 1              | Res                                                                                                                                                     |
|                |                                                                                                                                                         |
|                |                                                                                                                                                         |
|                |                                                                                                                                                         |
|                |                                                                                                                                                         |
|                |                                                                                                                                                         |
| 1              |                                                                                                                                                         |
| 1              |                                                                                                                                                         |
| 54             |                                                                                                                                                         |
| The Paricipas  | Contains Irish Public Sector Data licensed under a Creative Commons Attribution 4.0                                                                     |
| 13             | International (CC BY 4.0) licence                                                                                                                       |
|                | 0 50 100 150 200 250 m                                                                                                                                  |
|                | BAR SCALE                                                                                                                                               |
| X S P          | Programme Title BUSCONNECTS DUBLIN                                                                                                                      |
| A              | Drawing Title Kimmage to City Centre Core Bus Corridor Scheme                                                                                           |
| Approved<br>DK | Figure 12.5<br>Habitat Survey Results - Fossitt 2000 Habitat Classification                                                                             |
| DIV            | Drawing File Name         Sheet Number         Status         Rev           BCIDE-JAC-ENV_BD-0011_XX_00-DR-GG-0201         1 of 3         A         M01 |

 Drawing File Name
 Sheet Number
 Status
 Rev

 BCIDE-JAC-ENV\_BD-0011\_XX\_00-DR-GG-0202
 2 of 3
 A
 M01

| and D          | PHOENIX PARK                                                                                                                                            |
|----------------|---------------------------------------------------------------------------------------------------------------------------------------------------------|
| e sign         | elizod Islandbridge                                                                                                                                     |
| 15             | ot Kilmainham Iri                                                                                                                                       |
| aints          | Inchicore Dolphins Bach                                                                                                                                 |
| S//            | Bluebell Crumlin Harolds Ballsbri<br>Cryss                                                                                                              |
|                | Rathgar                                                                                                                                                 |
|                | Valkinstown 1 Clonskeag                                                                                                                                 |
|                | Kimmage Milltown                                                                                                                                        |
| Lan            | Rathfarnham Windy Arbour                                                                                                                                |
| yoe'           | n Templeogue Churchtown                                                                                                                                 |
| 5              | Legend:                                                                                                                                                 |
| Square         | Kimmage to City Centre<br>Core Bus Corridor Scheme                                                                                                      |
|                | Fossitt Habitat Types                                                                                                                                   |
| cholas         | WL2                                                                                                                                                     |
|                | BC4                                                                                                                                                     |
| es R           | BL3                                                                                                                                                     |
| d              | ED2                                                                                                                                                     |
| g              | FW3                                                                                                                                                     |
|                | GA2<br>GS2                                                                                                                                              |
| $\geq$         | WS1                                                                                                                                                     |
| <i>U</i> 2     | Other Habitat Types                                                                                                                                     |
| 5.7            | Res                                                                                                                                                     |
| g              |                                                                                                                                                         |
| 100            |                                                                                                                                                         |
| Steph          |                                                                                                                                                         |
| -              |                                                                                                                                                         |
|                |                                                                                                                                                         |
|                |                                                                                                                                                         |
|                |                                                                                                                                                         |
| gges Li        |                                                                                                                                                         |
| Mer            |                                                                                                                                                         |
| rary           |                                                                                                                                                         |
|                |                                                                                                                                                         |
| king st stt    | Contains Irish Public Sector Data licensed under a Creative Commons Attribution 4.0<br>International (CC BY 4.0) licence                                |
| S 3S           |                                                                                                                                                         |
| ch –           | 0 50 100 150 200 250 m                                                                                                                                  |
| en6            | BAR SCALE                                                                                                                                               |
|                | Programme Title<br>BUSCONNECTS DUBLIN<br>CORE BUS CORRIDORS INFRASTRUCTURE WORKS                                                                        |
| A              | Drawing Title<br>Kimmage to City Centre Core Bus Corridor Scheme<br>Figure 12.5                                                                         |
| Approved<br>DK | Habitat Survey Results - Fossitt 2000 Habitat Classification                                                                                            |
|                | Drawing File Name         Sheet Number         Status         Rev           BCIDE-JAC-ENV_BD-0011_XX_00-DR-GG-0203         3 of 3         A         M01 |