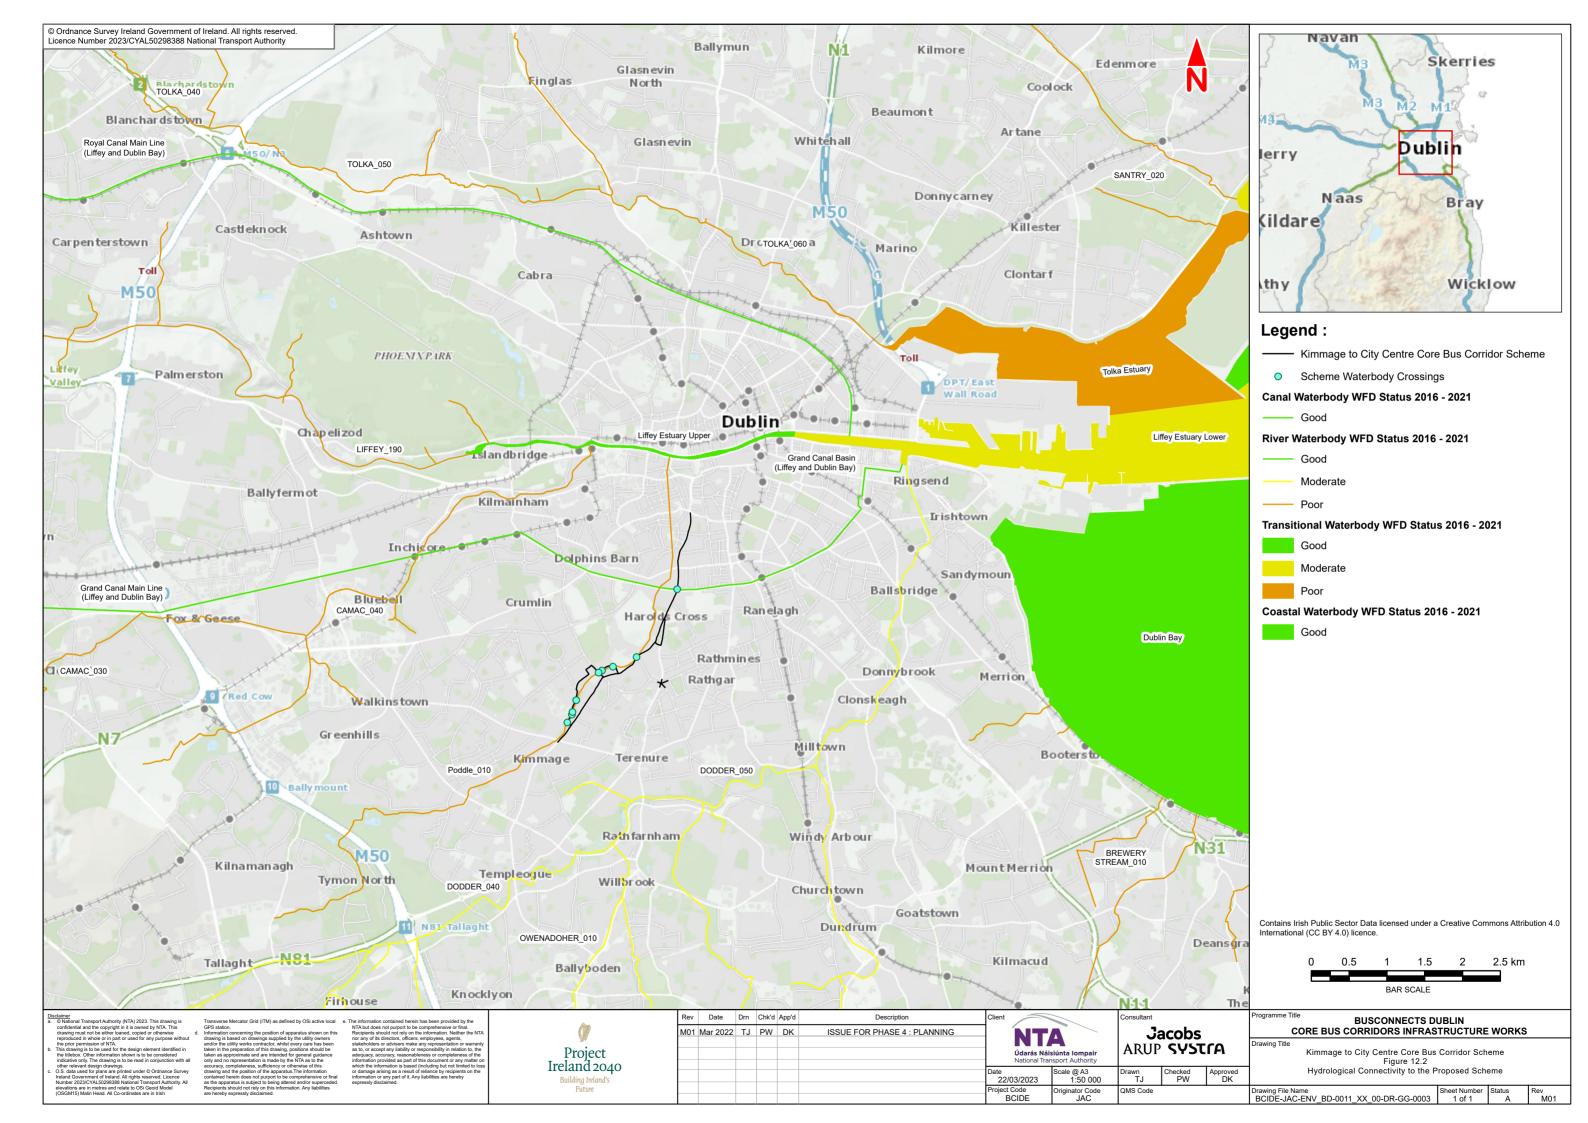

|
| DK                   | Drawing File Name Sheet Number Status Rev                                                                                                                                                                                                                                                                                |
|                      | BCIDE-JAC-ENV_BD-0011_XX_00-DR-GG-0301 1 of 1 A M01                                                                                                                                                                                                                                                                      |

#### **12.2** Hydrological Connectivity to the Proposed Scheme







#### **12.3** European Sites in the Vicinity of the Proposed Scheme







| $\times$                     | Navan                                                                                                                                                   |
|------------------------------|---------------------------------------------------------------------------------------------------------------------------------------------------------|
| $\times$                     |                                                                                                                                                         |
| SPA                          | 3 M3 Skerries