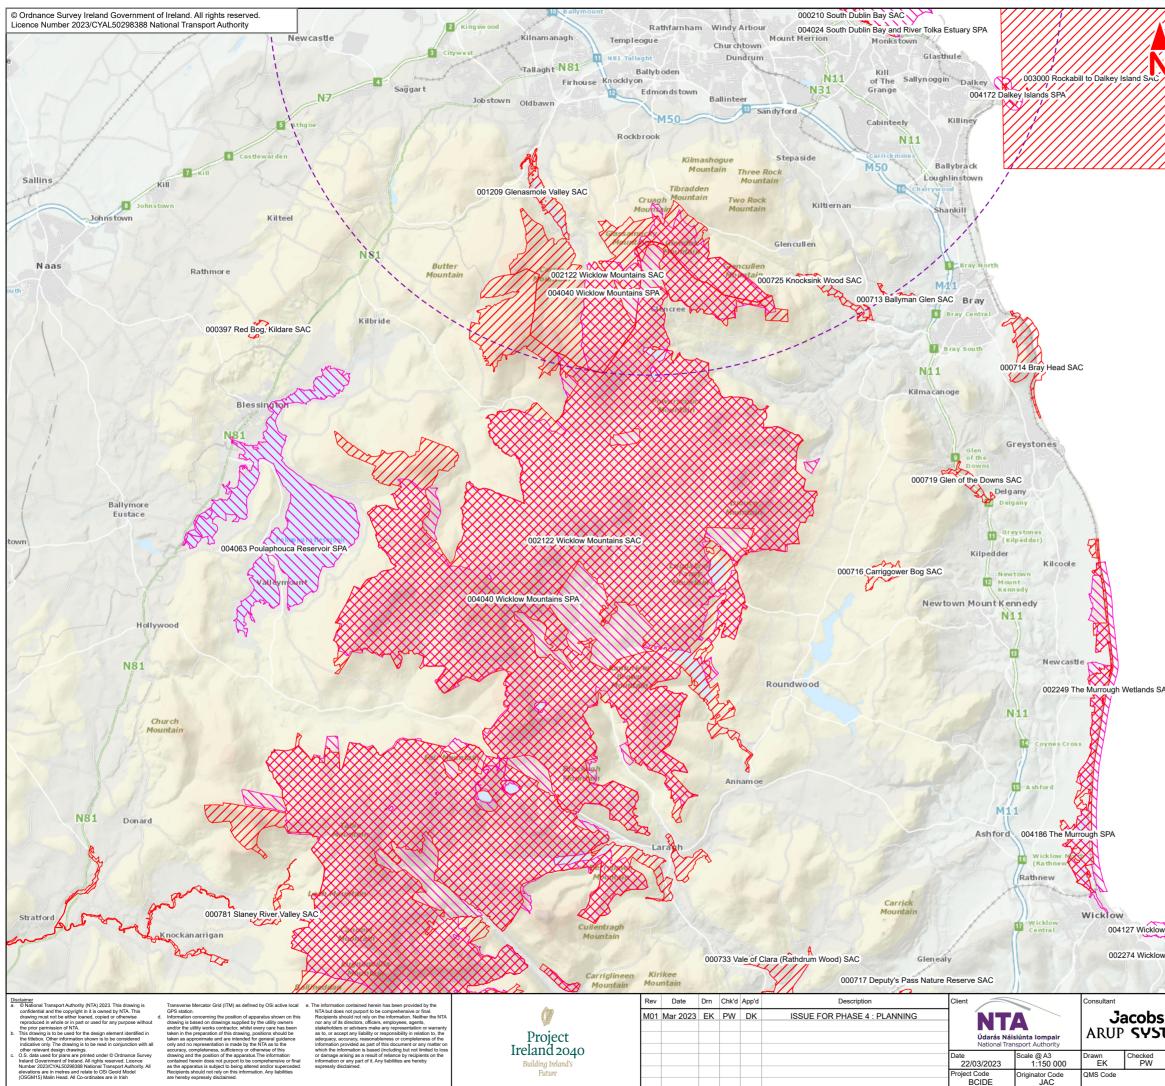

#### **12.3** European Sites in the Vicinity of the Proposed Scheme

| $\times$                     | Navan                                                                                                                                                   |
|------------------------------|---------------------------------------------------------------------------------------------------------------------------------------------------------|
| $\times$                     |                                                                                                                                                         |
| SPA                          | 3 M3 Skerries                                                                                                                                           |
| $\times\!\!\times\!\!\times$ |                                                                                                                                                         |
| $\times$                     | M3 M2 M1                                                                                                                                                |
| $\mathcal{H}\mathcal{H}$     | Ma                                                                                                                                                      |
|                              |                                                                                                                                                         |
|                              | derry Dublin                                                                                                                                            |
|                              | 2                                                                                                                                                       |
|                              | 5                                                                                                                                                       |
|                              | Naas Bray                                                                                                                                               |
| ////                         | Kildare                                                                                                                                                 |
|                              |                                                                                                                                                         |
|                              |                                                                                                                                                         |
|                              | Repaired 1                                                                                                                                              |
|                              | Athy Wicklow                                                                                                                                            |
|                              |                                                                                                                                                         |
| $\otimes$                    |                                                                                                                                                         |
| nd SAC                       | Legend :                                                                                                                                                |
|                              | Kimmage to City Centre                                                                                                                                  |
| 71//                         | Core Bus Corridor Scheme                                                                                                                                |
|                              | 15km from Proposed Scheme                                                                                                                               |
|                              | Special Area of Conservation                                                                                                                            |
|                              |                                                                                                                                                         |
|                              | Special Protection Areas                                                                                                                                |
|                              |                                                                                                                                                         |
|                              |                                                                                                                                                         |
|                              |                                                                                                                                                         |
|                              |                                                                                                                                                         |
|                              |                                                                                                                                                         |
|                              |                                                                                                                                                         |
|                              |                                                                                                                                                         |
|                              |                                                                                                                                                         |
|                              |                                                                                                                                                         |
|                              |                                                                                                                                                         |
| ast SPA                      |                                                                                                                                                         |
|                              |                                                                                                                                                         |
|                              |                                                                                                                                                         |
|                              |                                                                                                                                                         |
|                              |                                                                                                                                                         |
|                              |                                                                                                                                                         |
|                              |                                                                                                                                                         |
| and SAC                      |                                                                                                                                                         |
|                              |                                                                                                                                                         |
|                              |                                                                                                                                                         |
|                              |                                                                                                                                                         |
| ////                         |                                                                                                                                                         |
| ////                         |                                                                                                                                                         |
| ////                         |                                                                                                                                                         |
|                              |                                                                                                                                                         |
|                              |                                                                                                                                                         |
|                              |                                                                                                                                                         |
|                              |                                                                                                                                                         |
|                              | Contains Irish Public Sector Data licensed under a Creative Commons Attribution 4.0                                                                     |
|                              | International (CC BY 4.0) licence.                                                                                                                      |
|                              | 0 1.5 3 4.5 6 7.5 km                                                                                                                                    |
| ////                         |                                                                                                                                                         |
| ////                         | BAR SCALE                                                                                                                                               |
|                              | Programme Title                                                                                                                                         |
|                              | Programme Title<br>BUSCONNECTS DUBLIN<br>CORE BUS CORRIDORS INFRASTRUCTURE WORKS                                                                        |
| A                            | Drawing Title                                                                                                                                           |
|                              | Kimmage to City Centre Core Bus Corridor Scheme<br>Figure 12.3                                                                                          |
| Approved<br>DK               | European sites in the Vicinity of the Proposed Scheme                                                                                                   |
|                              | Drawing File Name         Sheet Number         Status         Rev           BCIDE-JAC-ENV_BD-0011_XX_00-DR-GG-0001         1 of 2         A         M01 |

|         |                | Navan<br>M3 Skerries<br>M3 M2 M1<br>Dublin<br>Naas Bray<br>2<br>Wicklow                                                                                 |
|---------|----------------|---------------------------------------------------------------------------------------------------------------------------------------------------------|
|         |                | Legend :<br>Kimmage to City Centre                                                                                                                      |
|         |                | Core Bus Corridor Scheme                                                                                                                                |
|         |                | 15km from Proposed Scheme                                                                                                                               |
|         |                | Special Area of Conservation Special Protection Areas                                                                                                   |
|         |                |                                                                                                                                                         |
|         |                |                                                                                                                                                         |
|         |                |                                                                                                                                                         |
|         |                |                                                                                                                                                         |
|         |                |                                                                                                                                                         |
|         |                |                                                                                                                                                         |
|         |                |                                                                                                                                                         |
|         |                |                                                                                                                                                         |
|         |                |                                                                                                                                                         |
|         |                |                                                                                                                                                         |
| AC      |                |                                                                                                                                                         |
|         |                |                                                                                                                                                         |
|         |                |                                                                                                                                                         |
|         |                |                                                                                                                                                         |
|         |                |                                                                                                                                                         |
|         |                |                                                                                                                                                         |
|         |                |                                                                                                                                                         |
|         |                |                                                                                                                                                         |
| N H     | ead SPA        | Contains Irish Public Sector Data licensed under a Creative Commons Attribution 4.0<br>International (CC BY 4.0) licence.                               |
| 1       | eef SAC        | 0 1.5 3 4.5 6 7.5 km                                                                                                                                    |
| 1       | Ň              | BAR SCALE                                                                                                                                               |
| 4       |                | Programme Title BUSCONNECTS DUBLIN                                                                                                                      |
| i<br>Tl | A              | Drawing Title<br>Kimmage to City Centre Core Bus Corridor Scheme                                                                                        |
|         | Approved<br>DK | Figure 12.3<br>European sites in the Vicinity of the Proposed Scheme                                                                                    |
|         |                | Drawing File Name         Sheet Number         Status         Rev           BCIDE-JAC-ENV_BD-0011_XX_00-DR-GG-0091         2 of 2         A         M01 |