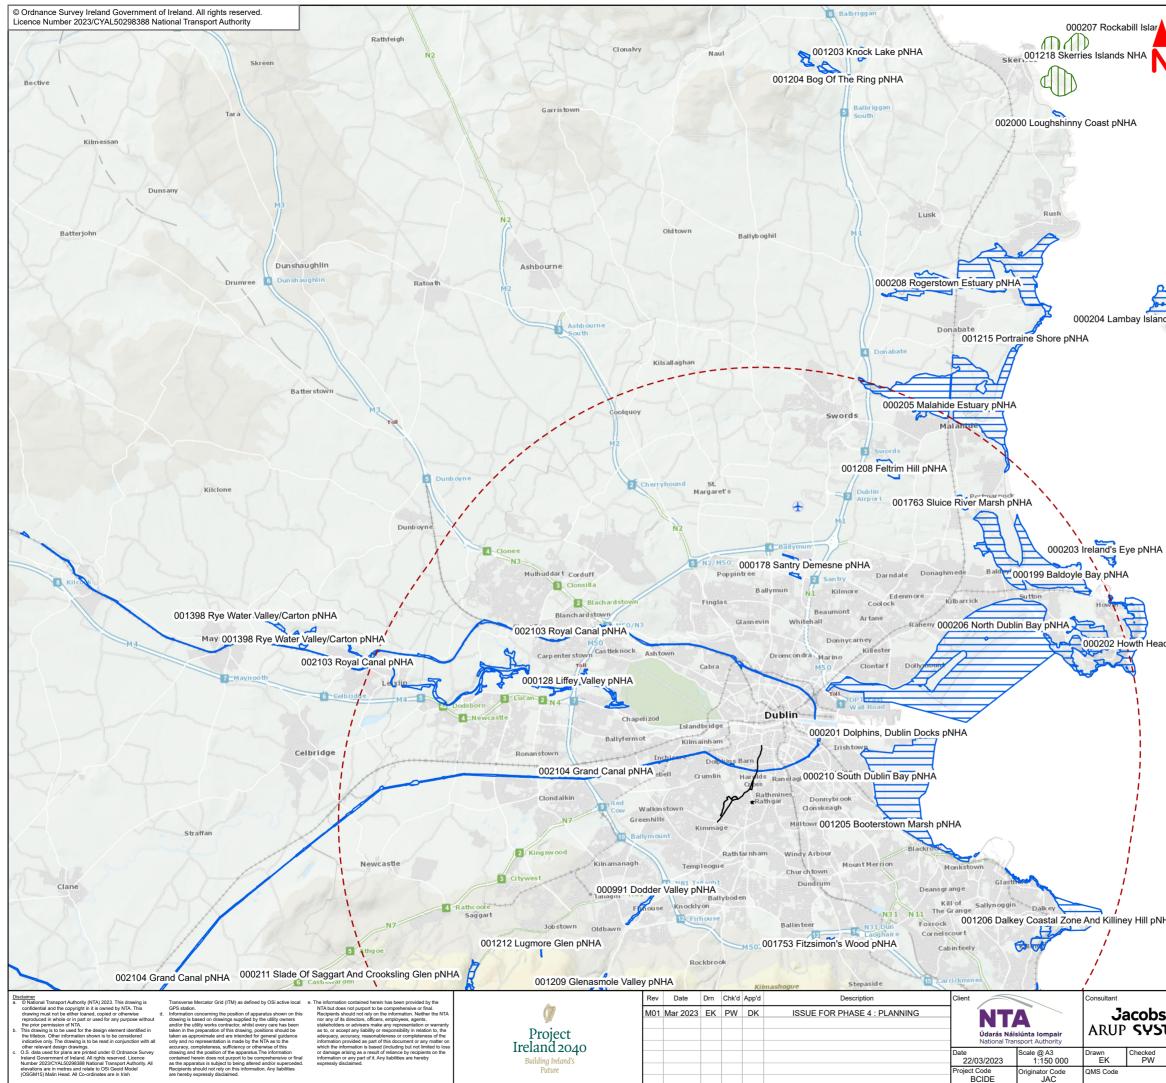

#### **12.4** Natural Heritage Areas and the Proposed Natural Heritage Areas in the Vicinity of the Proposed Scheme

| pNHA           | Navan       Skerries         Jublin       Jublin         Kildare       Bray         Kildare       Z         < |
|----------------|---------------------------------------------------------------------------------------------------------------------------------------------------------------------------------------------------------------------------------------------------------------------------------------------------------------------------------------------------------------------------------------------------------------------------------------------------------------------------------------------------------------------------------------------------------------------------------------------------------------------------------------------------------------------------------------------------------------------------------------------------------------------------------------------------------------------------------------------------------------|
| d pNHA         |                                                                                                                                                                                                                                                                                                                                                                                                                                                                                                                                                                                                                                                                                                                                                                                                                                                               |
|                |                                                                                                                                                                                                                                                                                                                                                                                                                                                                                                                                                                                                                                                                                                                                                                                                                                                               |
| HA             | Contains Irish Public Sector Data licensed under a Creative Commons Attribution 4.0<br>International (CC BY 4.0) licence.<br>0 1.5 3 4.5 6 7.5 km                                                                                                                                                                                                                                                                                                                                                                                                                                                                                                                                                                                                                                                                                                             |
|                | Descenter Tile                                                                                                                                                                                                                                                                                                                                                                                                                                                                                                                                                                                                                                                                                                                                                                                                                                                |
| •              | Programme Title BUSCONNECTS DUBLIN<br>CORE BUS CORRIDORS INFRASTRUCTURE WORKS                                                                                                                                                                                                                                                                                                                                                                                                                                                                                                                                                                                                                                                                                                                                                                                 |
| δ<br>τΓΑ       | Drawing Title                                                                                                                                                                                                                                                                                                                                                                                                                                                                                                                                                                                                                                                                                                                                                                                                                                                 |
|                | Kimmage to City Centre Core Bus Corridor Scheme<br>Figure 12.4<br>Natural Heritage Areas and Proposed Natural Heritage Areas in the Vicinity of                                                                                                                                                                                                                                                                                                                                                                                                                                                                                                                                                                                                                                                                                                               |
| Approved<br>DK | the Proposed Scheme                                                                                                                                                                                                                                                                                                                                                                                                                                                                                                                                                                                                                                                                                                                                                                                                                                           |
|                | Drawing File Name         Sheet Number         Status         Rev           BCIDE-JAC-ENV_BD-0011_XX_00-DR-GG-0002         1 of 2         A         M01                                                                                                                                                                                                                                                                                                                                                                                                                                                                                                                                                                                                                                                                                                       |
|                |                                                                                                                                                                                                                                                                                                                                                                                                                                                                                                                                                                                                                                                                                                                                                                                                                                                               |

|                | Navan       Skerries         Ma       1         herry       Dublin         Kildare       Bray         Kildare       2         Kildare       Wicklow         Legend :       Kimmage to City Centre         Core Bus Corridor Scheme       15km Study Area         Natural Heritage Area       Proposed Natural Heritage Area         Proposed Natural Heritage Area       Proposed Natural Heritage Area |
|----------------|---------------------------------------------------------------------------------------------------------------------------------------------------------------------------------------------------------------------------------------------------------------------------------------------------------------------------------------------------------------------------------------------------------|
| oNHA           | Contains Irish Public Sector Data licensed under a Creative Commons Attribution 4.0<br>International (CC BY 4.0) licence.                                                                                                                                                                                                                                                                               |
| I pNHA         | 0 1.5 3 4.5 6 7.5 km                                                                                                                                                                                                                                                                                                                                                                                    |
|                | BAR SCALE                                                                                                                                                                                                                                                                                                                                                                                               |
| ) <b>C</b>     | Programme Title BUSCONNECTS DUBLIN<br>CORE BUS CORRIDORS INFRASTRUCTURE WORKS                                                                                                                                                                                                                                                                                                                           |
| is<br>STIA     | Drawing Title<br>Kimmage to City Centre Core Bus Corridor Scheme                                                                                                                                                                                                                                                                                                                                        |
| Approved<br>DK | Figure 12.4<br>Natural Heritage Areas and Proposed Natural Heritage Areas in the Vicinity of<br>the Proposed Scheme                                                                                                                                                                                                                                                                                     |
|                | BCIDE-JAC-ENV_BD-0011_XX_00-DR-GG-0092 2 of 2 A M01                                                                                                                                                                                                                                                                                                                                                     |
|                |                                                                                                                                                                                                                                                                                                                                                                                                         |