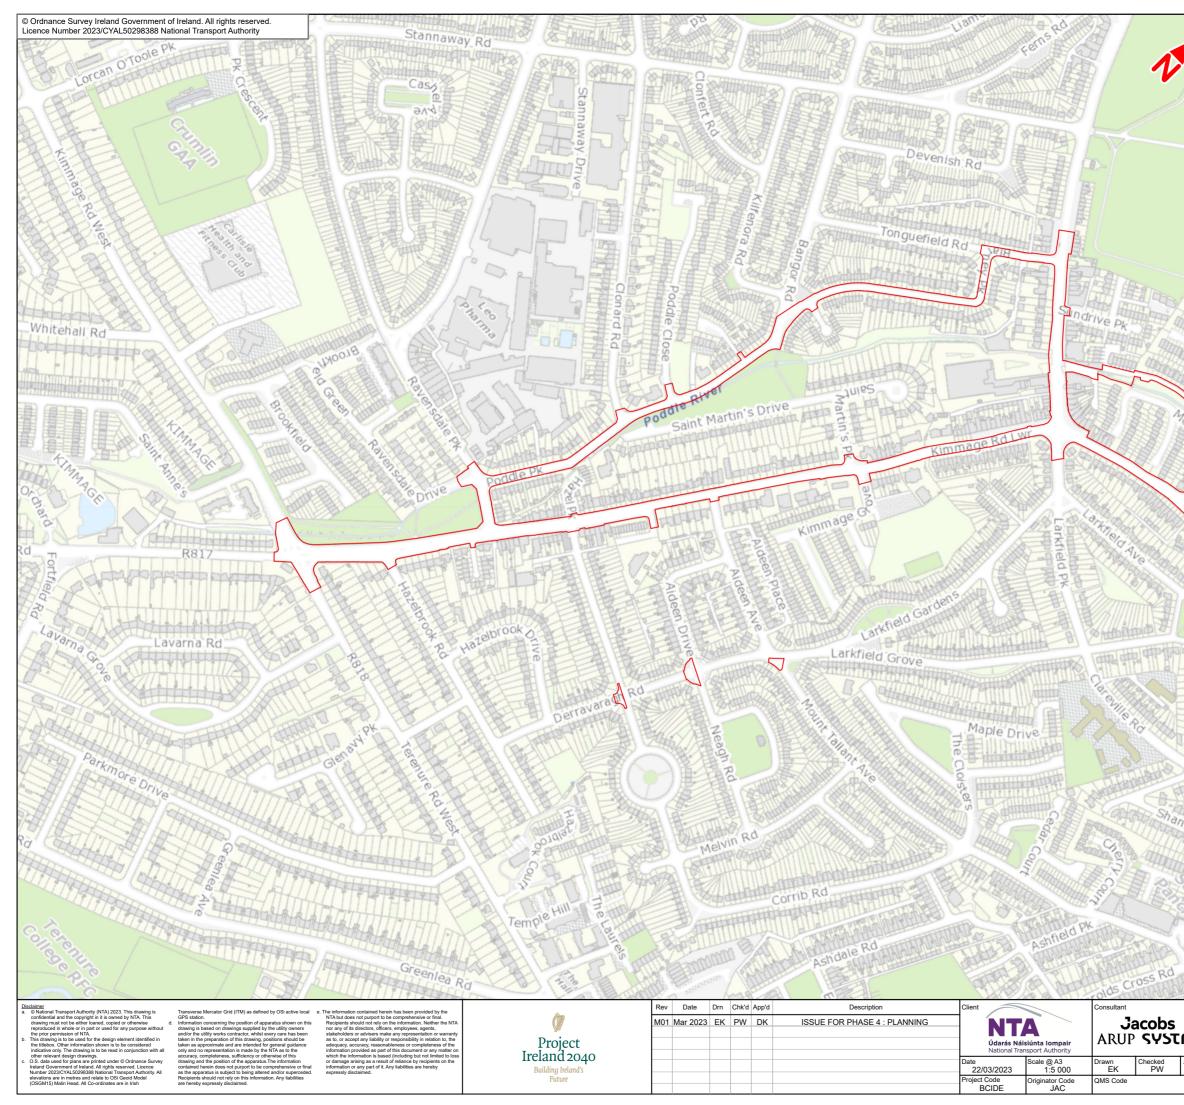

### **12.1.2** Ecological Survey Study Areas: Aquatic / Riparian Survey Sites

| 101<br>D1<br>Ringset | Anchardstown Glasnevin Artane<br>Donnycarney<br>Clontar f<br>Ballyfermot<br>stown Dolphins Barn Sandymount<br>Fox & Geese<br>Indalkin Clonskeagh<br>Greenhills Clonskeagh<br>Booterstown<br>Tymon Rathfarnham Blackr<br>North Churchtown N11 Mo<br>Tallaght Ballyboden<br>bstown Ballinteer N31 Foxr<br>Cal<br>Rockbrook |
|----------------------|--------------------------------------------------------------------------------------------------------------------------------------------------------------------------------------------------------------------------------------------------------------------------------------------------------------------------|
| Hall.                | Legend :                                                                                                                                                                                                                                                                                                                 |
| HI-                  | Kimmage to City Centre                                                                                                                                                                                                                                                                                                   |
| 1                    | Core Bus Corridor Scheme                                                                                                                                                                                                                                                                                                 |
|                      | <ul> <li>Aquatic and Riparian Survey Sites</li> </ul>                                                                                                                                                                                                                                                                    |
| 23                   | Extent of Otter and Kingfisher Survey                                                                                                                                                                                                                                                                                    |
| 67                   |                                                                                                                                                                                                                                                                                                                          |
| bridge               |                                                                                                                                                                                                                                                                                                                          |
| 0                    |                                                                                                                                                                                                                                                                                                                          |
| A.                   |                                                                                                                                                                                                                                                                                                                          |
|                      |                                                                                                                                                                                                                                                                                                                          |
|                      |                                                                                                                                                                                                                                                                                                                          |
|                      |                                                                                                                                                                                                                                                                                                                          |
| 181                  |                                                                                                                                                                                                                                                                                                                          |
|                      |                                                                                                                                                                                                                                                                                                                          |
| rook                 |                                                                                                                                                                                                                                                                                                                          |
| P-130                |                                                                                                                                                                                                                                                                                                                          |
| MA L                 |                                                                                                                                                                                                                                                                                                                          |
| NO.                  |                                                                                                                                                                                                                                                                                                                          |
|                      |                                                                                                                                                                                                                                                                                                                          |
| ۲ (                  |                                                                                                                                                                                                                                                                                                                          |
|                      |                                                                                                                                                                                                                                                                                                                          |
| hard                 |                                                                                                                                                                                                                                                                                                                          |
| 17                   |                                                                                                                                                                                                                                                                                                                          |
|                      |                                                                                                                                                                                                                                                                                                                          |
|                      |                                                                                                                                                                                                                                                                                                                          |
| EBUCK                |                                                                                                                                                                                                                                                                                                                          |
| 35-13                |                                                                                                                                                                                                                                                                                                                          |
| 22 1                 |                                                                                                                                                                                                                                                                                                                          |
| An-                  | Contains Irish Public Sector Data licensed under a Creative Commons Attribution 4.0<br>International (CC BY 4.0) licence.                                                                                                                                                                                                |
|                      | 0 0.2 0.4 0.6 0.8 1 km                                                                                                                                                                                                                                                                                                   |
|                      |                                                                                                                                                                                                                                                                                                                          |
| 214                  | BAR SCALE                                                                                                                                                                                                                                                                                                                |
|                      | Programme Title BUSCONNECTS DUBLIN                                                                                                                                                                                                                                                                                       |
| TrA                  | CORE BUS CORRIDORS INFRASTRUCTURE WORKS Drawing Title Kimmage to City Contro Core Bus Corridor Scheme                                                                                                                                                                                                                    |
| Approved             | Kimmage to City Centre Core Bus Corridor Scheme<br>Figure 12.1.2<br>Ecological Study Areas: Aquatic and Riparian Survey Sites                                                                                                                                                                                            |
| DK                   | Drawing File Name Sheet Number Status Rev                                                                                                                                                                                                                                                                                |
|                      | BCIDE-JAC-ENV_BD-0011_XX_00-DR-GG-0301 1 of 1 A M01                                                                                                                                                                                                                                                                      |