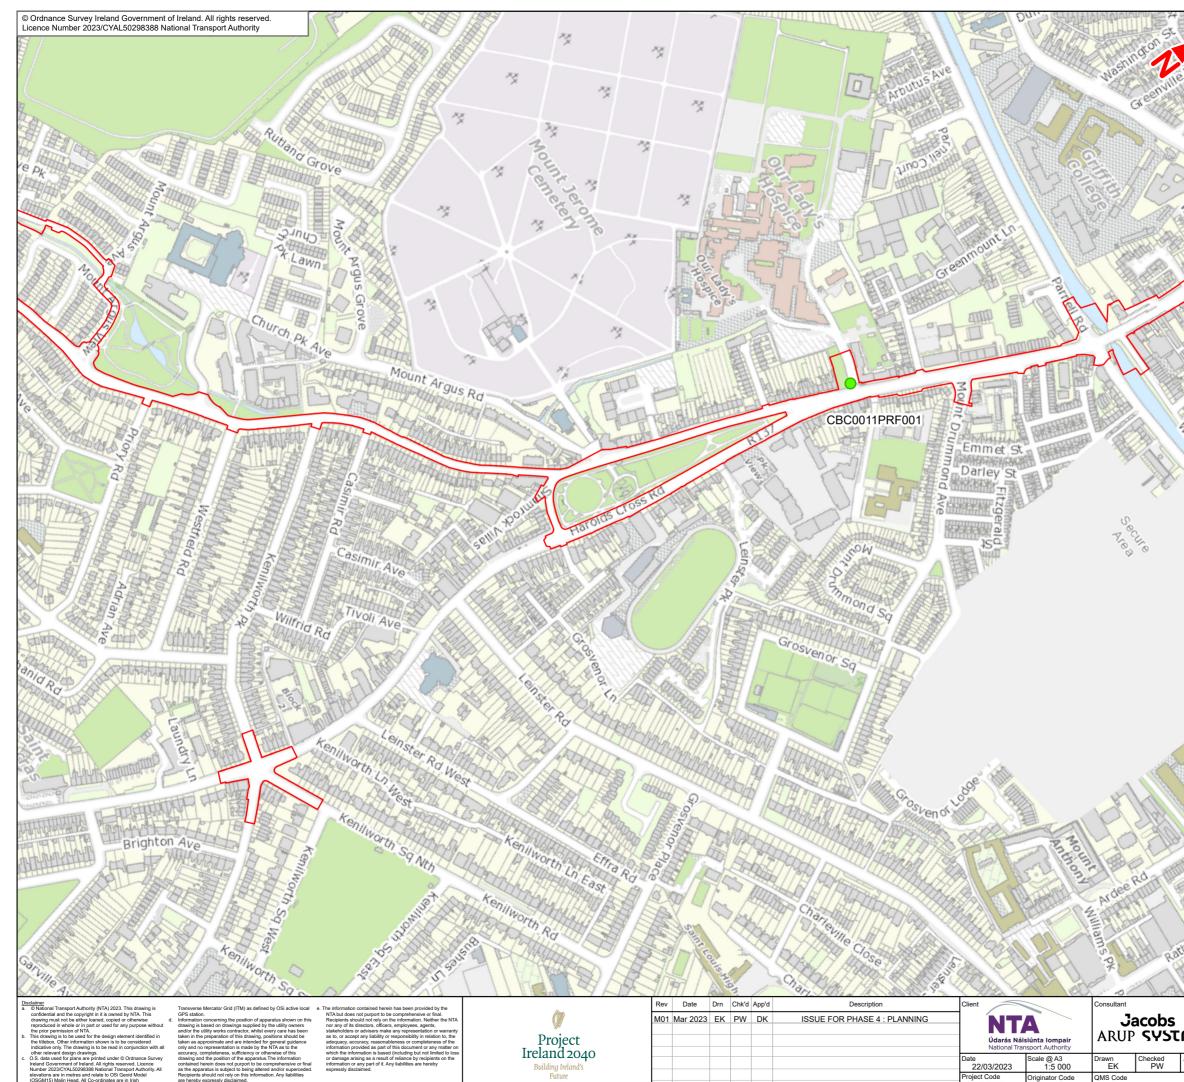

# 12.1.1 Ecological Study Areas: Bat Activity Transect Routes and Building / Bridge Roost Feature Inspections

|            | anchardstown Glasnevin Artane                                                               |
|------------|---------------------------------------------------------------------------------------------|
|            | Donnycarney                                                                                 |
| <b>i</b> / | Ashtown                                                                                     |
|            | A set to the contraint                                                                      |
| 101        | Raimerston                                                                                  |
|            | Chapelizod Dublin                                                                           |
|            | Ballyfermot<br>stown                                                                        |
| 01         | Fox & Geese Dolphins Barn Sandymount                                                        |
|            | indalkin X                                                                                  |
|            | Greenhills Clonskeagh<br>Booterstowr                                                        |
|            |                                                                                             |
|            | Church the Mo                                                                               |
| Ringsei    |                                                                                             |
|            |                                                                                             |
| - HH       | bstown M50 Ballinteer N31 Foxr.                                                             |
| 11         | Rockbrook                                                                                   |
|            | Rockertook                                                                                  |
| 市          | Legend :                                                                                    |
|            | Kimmage to City Centre                                                                      |
| X          | Core Bus Corridor Scheme                                                                    |
| •          |                                                                                             |
|            | Bat Survey Transects                                                                        |
| 15 13      | <ul> <li>Building / Bridge Inspections</li> </ul>                                           |
|            |                                                                                             |
|            |                                                                                             |
| bridge     |                                                                                             |
| R.D.       |                                                                                             |
|            |                                                                                             |
|            |                                                                                             |
| A.         |                                                                                             |
|            |                                                                                             |
| 5          |                                                                                             |
| 48         |                                                                                             |
|            |                                                                                             |
| rook       |                                                                                             |
| Pro        |                                                                                             |
| °. /       |                                                                                             |
| 104        |                                                                                             |
|            |                                                                                             |
|            |                                                                                             |
| (          |                                                                                             |
|            |                                                                                             |
|            |                                                                                             |
| 1          |                                                                                             |
|            |                                                                                             |
|            |                                                                                             |
|            |                                                                                             |
|            |                                                                                             |
| EBUCK      |                                                                                             |
|            |                                                                                             |
| 28 N       |                                                                                             |
| t dL       | Contains Irish Public Sector Data licensed under a Creative Commons Attribution 4.0         |
|            | International (CC BY 4.0) licence                                                           |
|            | 0 0.2 0.4 0.6 0.8 1 km                                                                      |
|            |                                                                                             |
|            | BAR SCALE                                                                                   |
|            | Programme Title BUSCONNECTS DUBLIN                                                          |
|            | CORE BUS CORRIDORS INFRASTRUCTURE WORKS                                                     |
| TIA        | Drawing Title<br>Kimmage to City Centre Core Bus Corridor Scheme                            |
| Approved   | Figure 12.1.1<br>Ecological Study Areas: Bat Activity Transect Routes and Building / Bridge |
| DK         | Roost Feature Inspections                                                                   |

| _ |                                        |              |        |     |
|---|----------------------------------------|--------------|--------|-----|
|   | BCIDE-JAC-ENV_BD-0011_XX_00-DR-GG-0101 | 1 of 1       | A      | M01 |
|   | Drawing File Name                      | Sneet Number | Status | Rev |