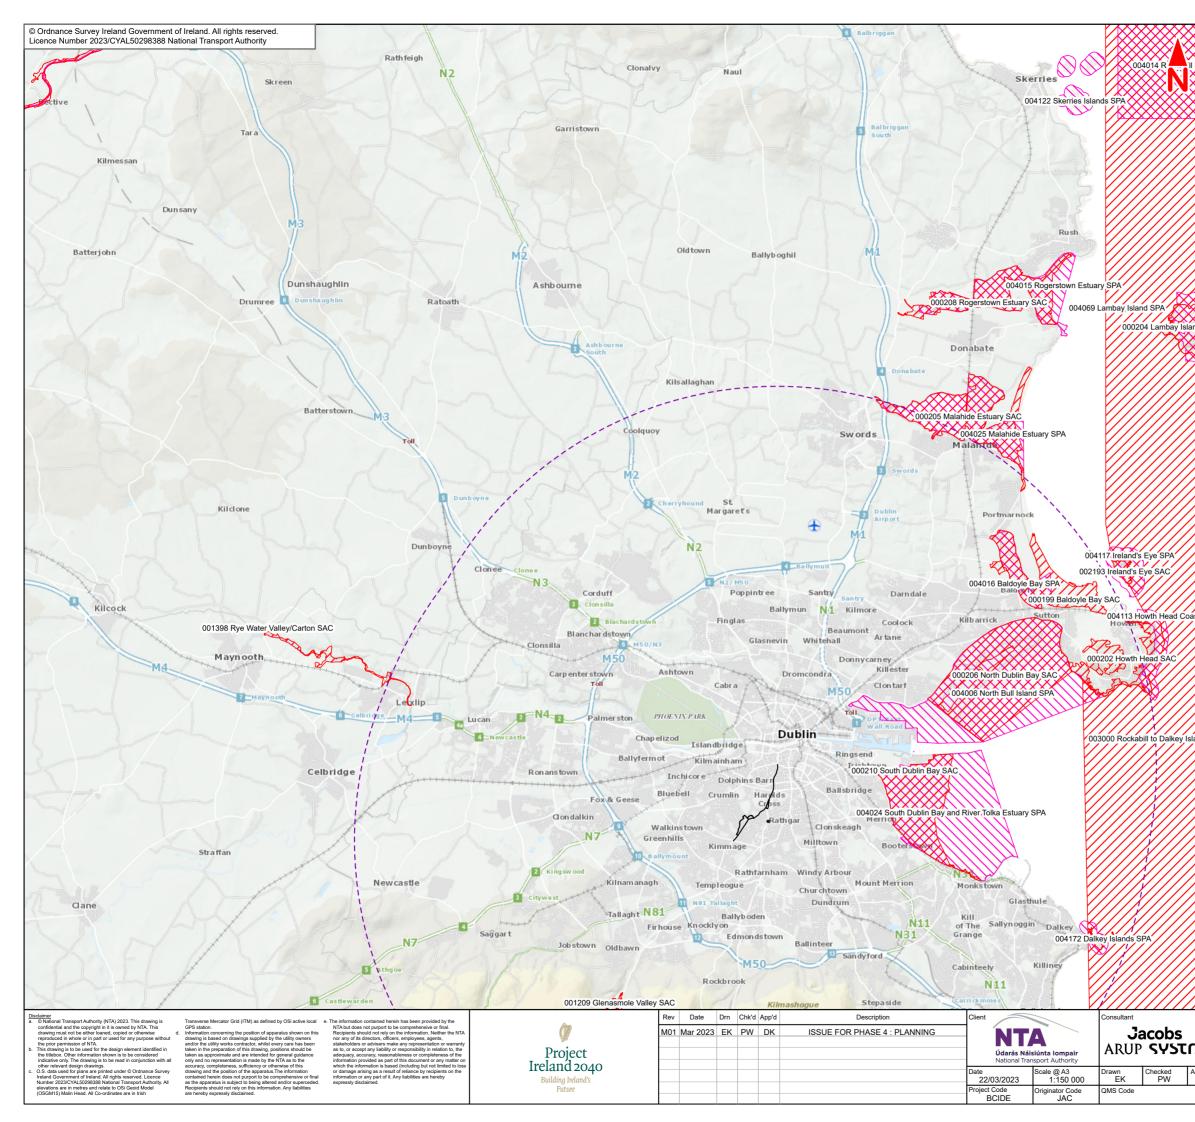

#### **12.3** European Sites in the Vicinity of the Proposed Scheme

| $\times$                     | Navan                                                                                                                                                   |
|------------------------------|---------------------------------------------------------------------------------------------------------------------------------------------------------|
| $\times$                     |                                                                                                                                                         |
| SPA                          | 3 M3 Skerries                                                                                                                                           |
| $\times\!\!\times\!\!\times$ |                                                                                                                                                         |
| $\times$                     | M3 M2 M1                                                                                                                                                |
| $\mathcal{H}\mathcal{H}$     | Ma                                                                                                                                                      |
|                              |                                                                                                                                                         |
|                              | derry Dublin                                                                                                                                            |
|                              | 2                                                                                                                                                       |
|                              | 5                                                                                                                                                       |
|                              | Naas Bray                                                                                                                                               |
| ////                         | Kildare                                                                                                                                                 |
|                              |                                                                                                                                                         |
|                              |                                                                                                                                                         |
|                              | Repaired 1                                                                                                                                              |
|                              | Athy Wicklow                                                                                                                                            |
|                              |                                                                                                                                                         |
| $\otimes$                    |                                                                                                                                                         |
| nd SAC                       | Legend :                                                                                                                                                |
|                              | Kimmage to City Centre                                                                                                                                  |
| 71//                         | Core Bus Corridor Scheme                                                                                                                                |
|                              | 15km from Proposed Scheme                                                                                                                               |
|                              | Special Area of Conservation                                                                                                                            |
|                              |                                                                                                                                                         |
|                              | Special Protection Areas                                                                                                                                |
|                              |                                                                                                                                                         |
|                              |                                                                                                                                                         |
|                              |                                                                                                                                                         |
|                              |                                                                                                                                                         |
|                              |                                                                                                                                                         |
|                              |                                                                                                                                                         |
|                              |                                                                                                                                                         |
|                              |                                                                                                                                                         |
|                              |                                                                                                                                                         |
|                              |                                                                                                                                                         |
| ast SPA                      |                                                                                                                                                         |
|                              |                                                                                                                                                         |
|                              |                                                                                                                                                         |
|                              |                                                                                                                                                         |
|                              |                                                                                                                                                         |
|                              |                                                                                                                                                         |
|                              |                                                                                                                                                         |
| and SAC                      |                                                                                                                                                         |
|                              |                                                                                                                                                         |
|                              |                                                                                                                                                         |
|                              |                                                                                                                                                         |
| ////                         |                                                                                                                                                         |
| ////                         |                                                                                                                                                         |
| ////                         |                                                                                                                                                         |
|                              |                                                                                                                                                         |
|                              |                                                                                                                                                         |
|                              |                                                                                                                                                         |
|                              |                                                                                                                                                         |
|                              | Contains Irish Public Sector Data licensed under a Creative Commons Attribution 4.0                                                                     |
|                              | International (CC BY 4.0) licence.                                                                                                                      |
|                              | 0 1.5 3 4.5 6 7.5 km                                                                                                                                    |
| ////                         |                                                                                                                                                         |
| ////                         | BAR SCALE                                                                                                                                               |
|                              | Programme Title                                                                                                                                         |
|                              | Programme Title<br>BUSCONNECTS DUBLIN<br>CORE BUS CORRIDORS INFRASTRUCTURE WORKS                                                                        |
| A                            | Drawing Title                                                                                                                                           |
|                              | Kimmage to City Centre Core Bus Corridor Scheme<br>Figure 12.3                                                                                          |
| Approved<br>DK               | European sites in the Vicinity of the Proposed Scheme                                                                                                   |
|                              | Drawing File Name         Sheet Number         Status         Rev           BCIDE-JAC-ENV_BD-0011_XX_00-DR-GG-0001         1 of 2         A         M01 |

|         |                | Navan<br>M3 Skerries<br>M3 M2 M1<br>Dublin<br>Naas Bray<br>2<br>Wicklow                                                                                 |
|---------|----------------|---------------------------------------------------------------------------------------------------------------------------------------------------------|
|         |                | Legend :<br>Kimmage to City Centre                                                                                                                      |
|         |                | Core Bus Corridor Scheme                                                                                                                                |
|         |                | 15km from Proposed Scheme                                                                                                                               |
|         |                | Special Area of Conservation Special Protection Areas                                                                                                   |
|         |                |                                                                                                                                                         |
|         |                |                                                                                                                                                         |
|         |                |                                                                                                                                                         |
|         |                |                                                                                                                                                         |
|         |                |                                                                                                                                                         |
|         |                |                                                                                                                                                         |
|         |                |                                                                                                                                                         |
|         |                |                                                                                                                                                         |
|         |                |                                                                                                                                                         |
|         |                |                                                                                                                                                         |
| AC      |                |                                                                                                                                                         |
|         |                |                                                                                                                                                         |
|         |                |                                                                                                                                                         |
|         |                |                                                                                                                                                         |
|         |                |                                                                                                                                                         |
|         |                |                                                                                                                                                         |
|         |                |                                                                                                                                                         |
|         |                |                                                                                                                                                         |
| N H     | ead SPA        | Contains Irish Public Sector Data licensed under a Creative Commons Attribution 4.0<br>International (CC BY 4.0) licence.                               |
| 1       | eef SAC        | 0 1.5 3 4.5 6 7.5 km                                                                                                                                    |
| 1       | Ň              | BAR SCALE                                                                                                                                               |
| 4       |                | Programme Title BUSCONNECTS DUBLIN                                                                                                                      |
| i<br>Tl | A              | Drawing Title<br>Kimmage to City Centre Core Bus Corridor Scheme                                                                                        |
|         | Approved<br>DK | Figure 12.3<br>European sites in the Vicinity of the Proposed Scheme                                                                                    |
|         |                | Drawing File Name         Sheet Number         Status         Rev           BCIDE-JAC-ENV_BD-0011_XX_00-DR-GG-0091         2 of 2         A         M01 |