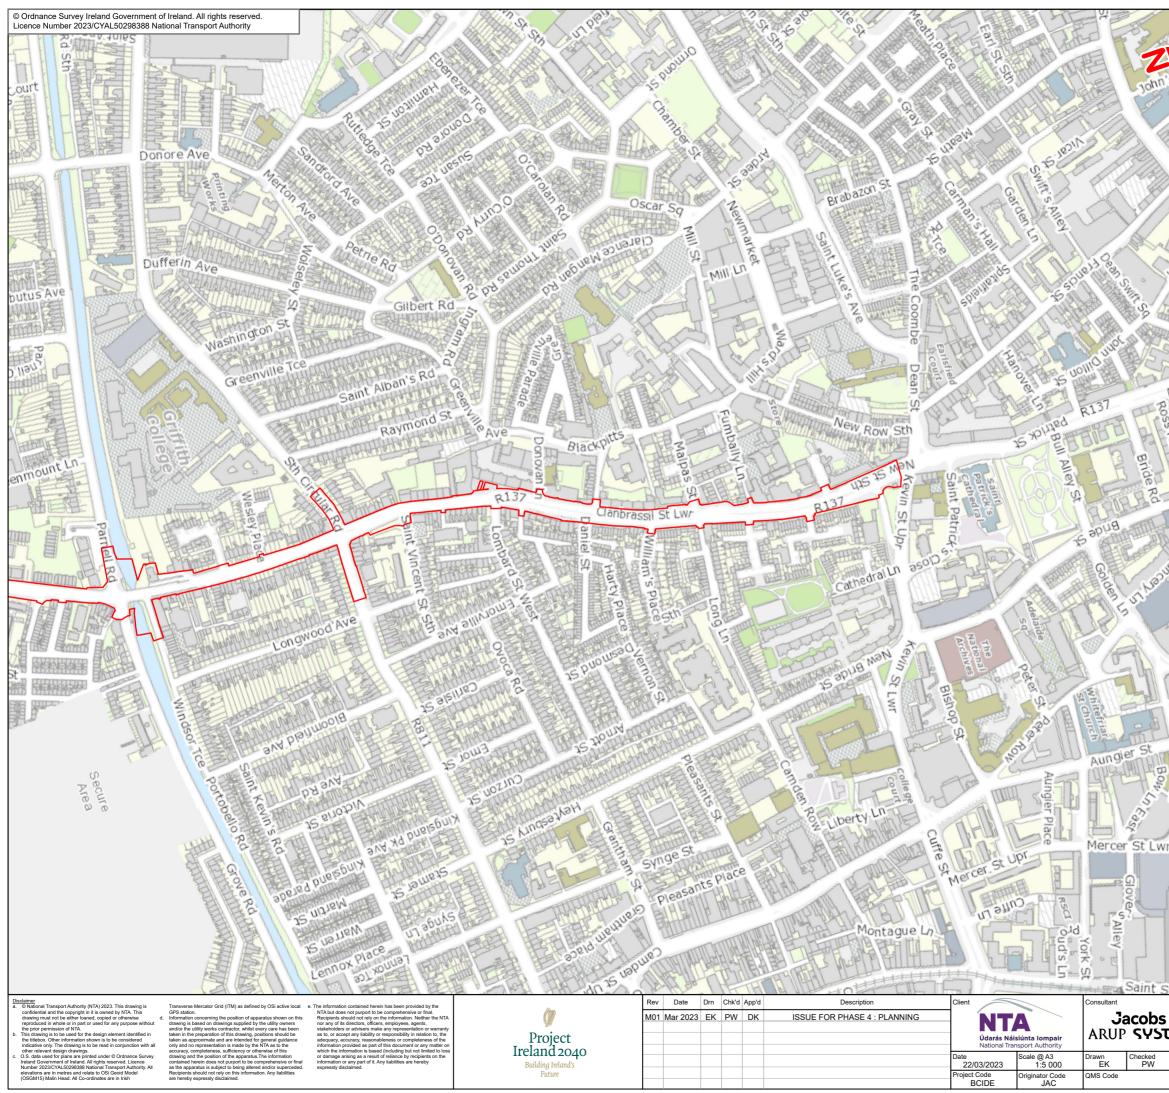

### **12.1.2** Ecological Survey Study Areas: Aquatic / Riparian Survey Sites

| 101<br>D1<br>Ringset | Anchardstown Glasnevin Artane<br>Donnycarney<br>Clontar f<br>Ballyfermot<br>stown Dolphins Barn Sandymount<br>Fox & Geese<br>Indalkin Clonskeagh<br>Greenhills Clonskeagh<br>Booterstown<br>Tymon Rathfarnham Blackr<br>North Churchtown N11 Mo<br>Tallaght Ballyboden<br>bstown Ballinteer N31 Foxr<br>Cal<br>Rockbrook |
|----------------------|--------------------------------------------------------------------------------------------------------------------------------------------------------------------------------------------------------------------------------------------------------------------------------------------------------------------------|
| Hall.                | Legend :                                                                                                                                                                                                                                                                                                                 |
| HI-                  | Kimmage to City Centre                                                                                                                                                                                                                                                                                                   |
| 1                    | Core Bus Corridor Scheme                                                                                                                                                                                                                                                                                                 |
|                      | <ul> <li>Aquatic and Riparian Survey Sites</li> </ul>                                                                                                                                                                                                                                                                    |
| 23                   | Extent of Otter and Kingfisher Survey                                                                                                                                                                                                                                                                                    |
| 67                   |                                                                                                                                                                                                                                                                                                                          |
| bridge               |                                                                                                                                                                                                                                                                                                                          |
| 0                    |                                                                                                                                                                                                                                                                                                                          |
| A.                   |                                                                                                                                                                                                                                                                                                                          |
|                      |                                                                                                                                                                                                                                                                                                                          |
|                      |                                                                                                                                                                                                                                                                                                                          |
|                      |                                                                                                                                                                                                                                                                                                                          |
| 181                  |                                                                                                                                                                                                                                                                                                                          |
|                      |                                                                                                                                                                                                                                                                                                                          |
| rook                 |                                                                                                                                                                                                                                                                                                                          |
| P-130                |                                                                                                                                                                                                                                                                                                                          |
| MA L                 |                                                                                                                                                                                                                                                                                                                          |
| NO.                  |                                                                                                                                                                                                                                                                                                                          |
|                      |                                                                                                                                                                                                                                                                                                                          |
| ۲ (                  |                                                                                                                                                                                                                                                                                                                          |
|                      |                                                                                                                                                                                                                                                                                                                          |
| hard                 |                                                                                                                                                                                                                                                                                                                          |
| 17                   |                                                                                                                                                                                                                                                                                                                          |
|                      |                                                                                                                                                                                                                                                                                                                          |
|                      |                                                                                                                                                                                                                                                                                                                          |
| EBUCK                |                                                                                                                                                                                                                                                                                                                          |
| 35-13                |                                                                                                                                                                                                                                                                                                                          |
| 22 1                 |                                                                                                                                                                                                                                                                                                                          |
| An-                  | Contains Irish Public Sector Data licensed under a Creative Commons Attribution 4.0<br>International (CC BY 4.0) licence.                                                                                                                                                                                                |
|                      | 0 0.2 0.4 0.6 0.8 1 km                                                                                                                                                                                                                                                                                                   |
|                      |                                                                                                                                                                                                                                                                                                                          |
| 214                  | BAR SCALE                                                                                                                                                                                                                                                                                                                |
|                      | Programme Title BUSCONNECTS DUBLIN                                                                                                                                                                                                                                                                                       |
| TrA                  | CORE BUS CORRIDORS INFRASTRUCTURE WORKS Drawing Title Kimmage to City Contro Core Bus Corridor Scheme                                                                                                                                                                                                                    |
| Approved             | Kimmage to City Centre Core Bus Corridor Scheme<br>Figure 12.1.2<br>Ecological Study Areas: Aquatic and Riparian Survey Sites                                                                                                                                                                                            |
| DK                   | Drawing File Name Sheet Number Status Rev                                                                                                                                                                                                                                                                                |
|                      | BCIDE-JAC-ENV_BD-0011_XX_00-DR-GG-0301 1 of 1 A M01                                                                                                                                                                                                                                                                      |