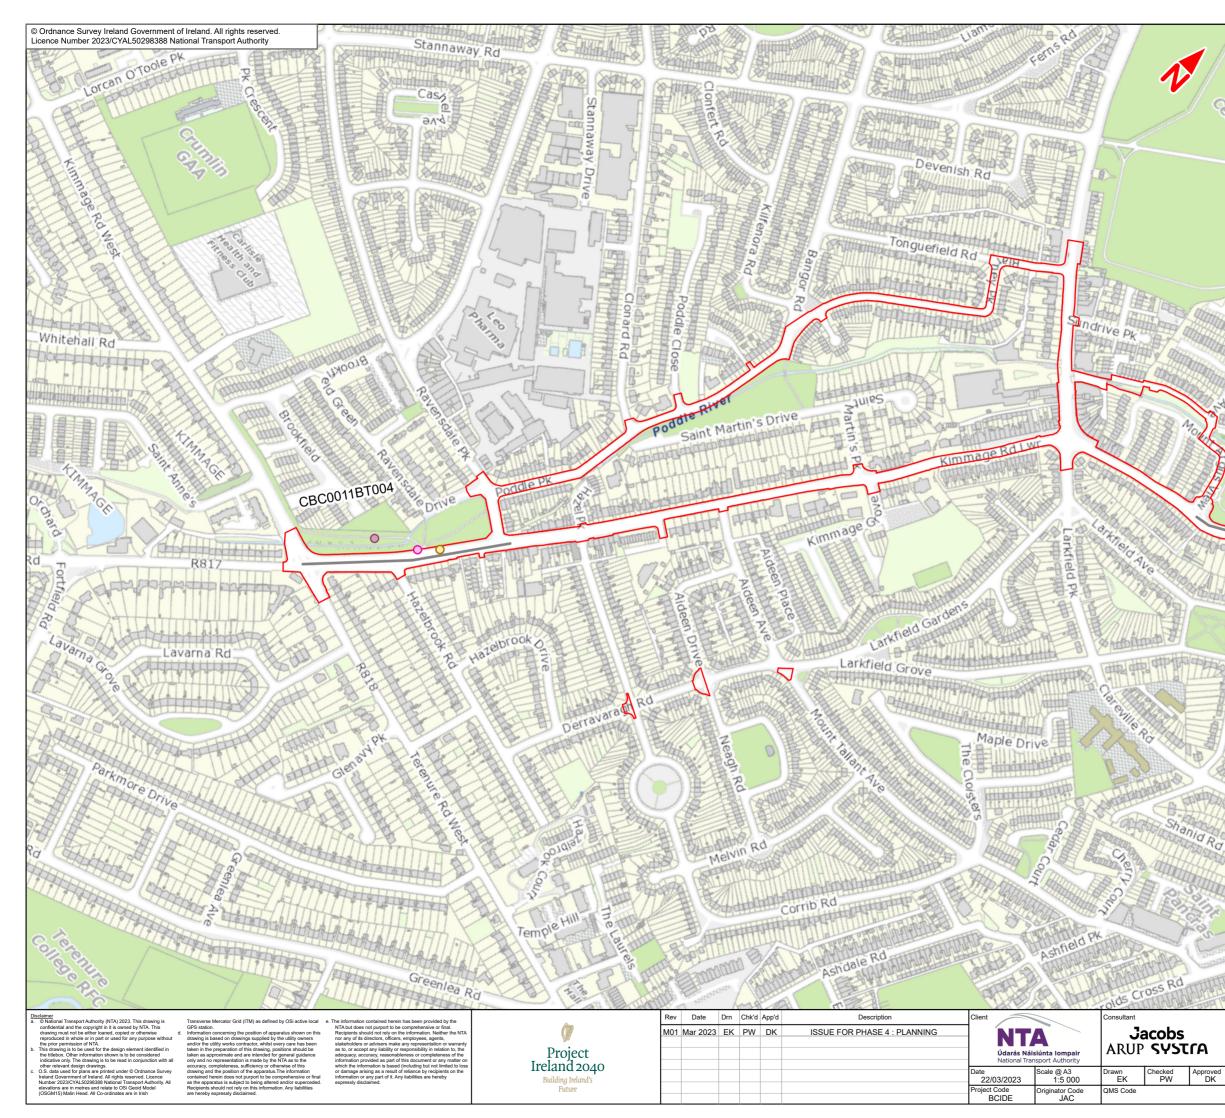

## **12.6.1** Bat Survey Results: Bat Activity Survey Results

| 1                                                                                                                | PHOENIX PARK                                                                                                             |
|------------------------------------------------------------------------------------------------------------------|--------------------------------------------------------------------------------------------------------------------------|
|                                                                                                                  | elizod<br>Islandbridge                                                                                                   |
| So.                                                                                                              | ot Kilmainham Rings                                                                                                      |
| 20                                                                                                               | Inchierrat 3                                                                                                             |
|                                                                                                                  | Dolphins Bakh                                                                                                            |
|                                                                                                                  | Bluebell Crumlin Harolds Coss                                                                                            |
|                                                                                                                  | Rathgar                                                                                                                  |
|                                                                                                                  | Valkinstown 1 Clonskeag                                                                                                  |
|                                                                                                                  | Kimmage Milltown                                                                                                         |
|                                                                                                                  |                                                                                                                          |
|                                                                                                                  | Rathfarnham Windy Arbour<br>Templeogue                                                                                   |
| THE A                                                                                                            | Churchtown                                                                                                               |
|                                                                                                                  | Legend :                                                                                                                 |
| CHOCK C                                                                                                          | Kimmage to City Centre<br>Core Bus Corridor Scheme                                                                       |
| ALLAN .                                                                                                          |                                                                                                                          |
| Sp 2                                                                                                             | Bat Survey Transects Bat Species                                                                                         |
|                                                                                                                  | <ul> <li>Nyctalus leisleri</li> </ul>                                                                                    |
| S                                                                                                                | <ul> <li>Pipistrellus pipistrellus</li> </ul>                                                                            |
| A                                                                                                                | <ul> <li>Pipistrellus sp.</li> </ul>                                                                                     |
| The second                                                                                                       |                                                                                                                          |
|                                                                                                                  |                                                                                                                          |
| 之中                                                                                                               |                                                                                                                          |
| HF                                                                                                               |                                                                                                                          |
|                                                                                                                  |                                                                                                                          |
| CS                                                                                                               |                                                                                                                          |
| 20                                                                                                               |                                                                                                                          |
| 雨                                                                                                                |                                                                                                                          |
|                                                                                                                  |                                                                                                                          |
| -                                                                                                                |                                                                                                                          |
| 出                                                                                                                |                                                                                                                          |
| 7/2                                                                                                              |                                                                                                                          |
| Cold Cold                                                                                                        |                                                                                                                          |
| THE                                                                                                              |                                                                                                                          |
| ATA                                                                                                              |                                                                                                                          |
| Ka handa                                                                                                         |                                                                                                                          |
| H                                                                                                                |                                                                                                                          |
|                                                                                                                  |                                                                                                                          |
|                                                                                                                  | Contains Irish Public Sector Data licensed under a Creative Commons Attribution 4.0<br>International (CC BY 4.0) licence |
| and the second |                                                                                                                          |
| ATT                                                                                                              | 0 50 100 150 200 250 m                                                                                                   |
| 100                                                                                                              | BAR SCALE                                                                                                                |
|                                                                                                                  | Programme Title<br>BUSCONNECTS DUBLIN<br>CORE BUS CORRIDORS INFRASTRUCTURE WORKS                                         |
| A                                                                                                                | Drawing Title Kimmage to City Centre Core Bus Corridor Scheme                                                            |

Figure 12.6.1 Bat Survey Results: Bat Activity Survey Results

| Drawing File Name<br>BCIDE-JAC-ENV_BD-0011_XX_00-DR-GG-0401 | Sheet Number<br>1 of 3 | Status<br>A | Rev<br>M01 |  |
|-------------------------------------------------------------|------------------------|-------------|------------|--|
|                                                             |                        |             |            |  |