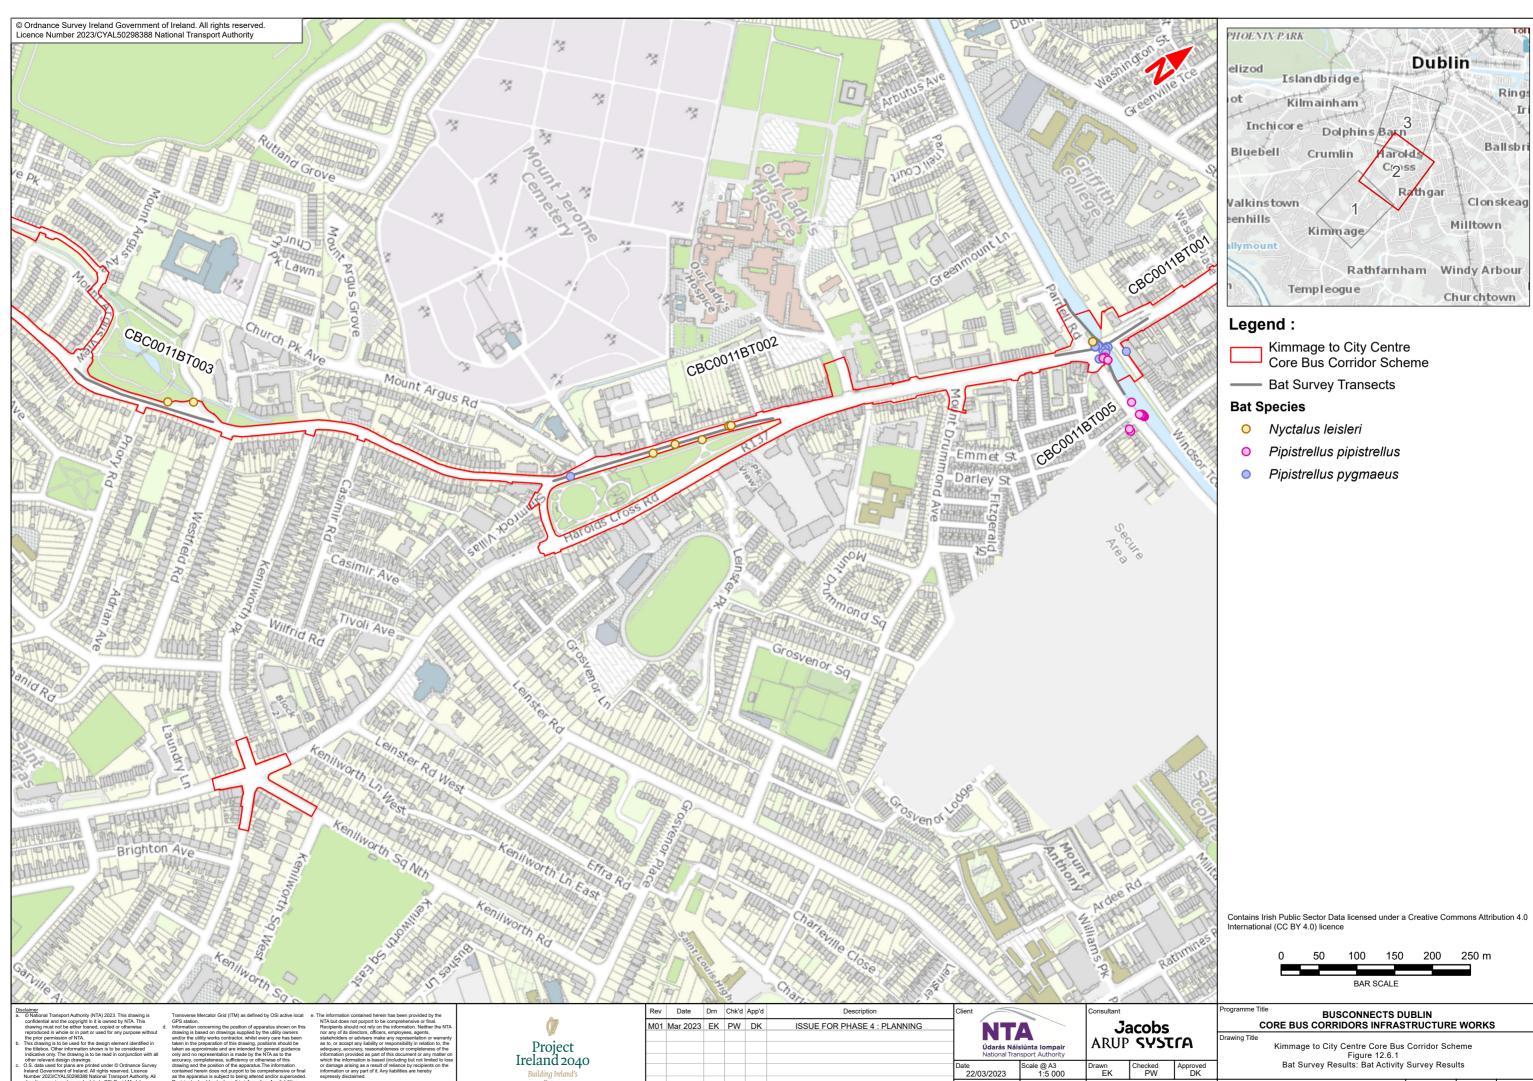

## **12.6.1** Bat Survey Results: Bat Activity Survey Results

| 1                                                                                                                | PHOENIX PARK                                                                                                             |
|------------------------------------------------------------------------------------------------------------------|--------------------------------------------------------------------------------------------------------------------------|
|                                                                                                                  | elizod<br>Islandbridge                                                                                                   |
| So.                                                                                                              | ot Kilmainham Rings                                                                                                      |
| 20                                                                                                               | Inchierrat 3                                                                                                             |
|                                                                                                                  | Dolphins Bakh                                                                                                            |
|                                                                                                                  | Bluebell Crumlin Harolds Coss                                                                                            |
|                                                                                                                  | Rathgar                                                                                                                  |
|                                                                                                                  | Valkinstown 1 Clonskeag                                                                                                  |
|                                                                                                                  | Kimmage Milltown                                                                                                         |
|                                                                                                                  |                                                                                                                          |
|                                                                                                                  | Rathfarnham Windy Arbour<br>Templeogue                                                                                   |
| THE A                                                                                                            | Churchtown                                                                                                               |
|                                                                                                                  | Legend :                                                                                                                 |
| CHOCK C                                                                                                          | Kimmage to City Centre<br>Core Bus Corridor Scheme                                                                       |
| ALLAN .                                                                                                          |                                                                                                                          |
| Sp 2                                                                                                             | Bat Survey Transects Bat Species                                                                                         |
|                                                                                                                  | <ul> <li>Nyctalus leisleri</li> </ul>                                                                                    |
| S                                                                                                                | <ul> <li>Pipistrellus pipistrellus</li> </ul>                                                                            |
| A                                                                                                                | <ul> <li>Pipistrellus sp.</li> </ul>                                                                                     |
| The second                                                                                                       |                                                                                                                          |
|                                                                                                                  |                                                                                                                          |
| 之中                                                                                                               |                                                                                                                          |
| HF                                                                                                               |                                                                                                                          |
|                                                                                                                  |                                                                                                                          |
| CS                                                                                                               |                                                                                                                          |
| 20                                                                                                               |                                                                                                                          |
| 雨                                                                                                                |                                                                                                                          |
|                                                                                                                  |                                                                                                                          |
| -                                                                                                                |                                                                                                                          |
| 出                                                                                                                |                                                                                                                          |
| 7/2                                                                                                              |                                                                                                                          |
| Cold Cold                                                                                                        |                                                                                                                          |
| THE                                                                                                              |                                                                                                                          |
| ATA                                                                                                              |                                                                                                                          |
| Ka handa                                                                                                         |                                                                                                                          |
| H                                                                                                                |                                                                                                                          |
|                                                                                                                  |                                                                                                                          |
|                                                                                                                  | Contains Irish Public Sector Data licensed under a Creative Commons Attribution 4.0<br>International (CC BY 4.0) licence |
| and the second |                                                                                                                          |
| ATT                                                                                                              | 0 50 100 150 200 250 m                                                                                                   |
| 100                                                                                                              | BAR SCALE                                                                                                                |
|                                                                                                                  | Programme Title<br>BUSCONNECTS DUBLIN<br>CORE BUS CORRIDORS INFRASTRUCTURE WORKS                                         |
| A                                                                                                                | Drawing Title Kimmage to City Centre Core Bus Corridor Scheme                                                            |

Figure 12.6.1 Bat Survey Results: Bat Activity Survey Results

| Drawing File Name<br>BCIDE-JAC-ENV_BD-0011_XX_00-DR-GG-0401 | Sheet Number<br>1 of 3 | Status<br>A | Rev<br>M01 |  |
|-------------------------------------------------------------|------------------------|-------------|------------|--|
|                                                             |                        |             |            |  |