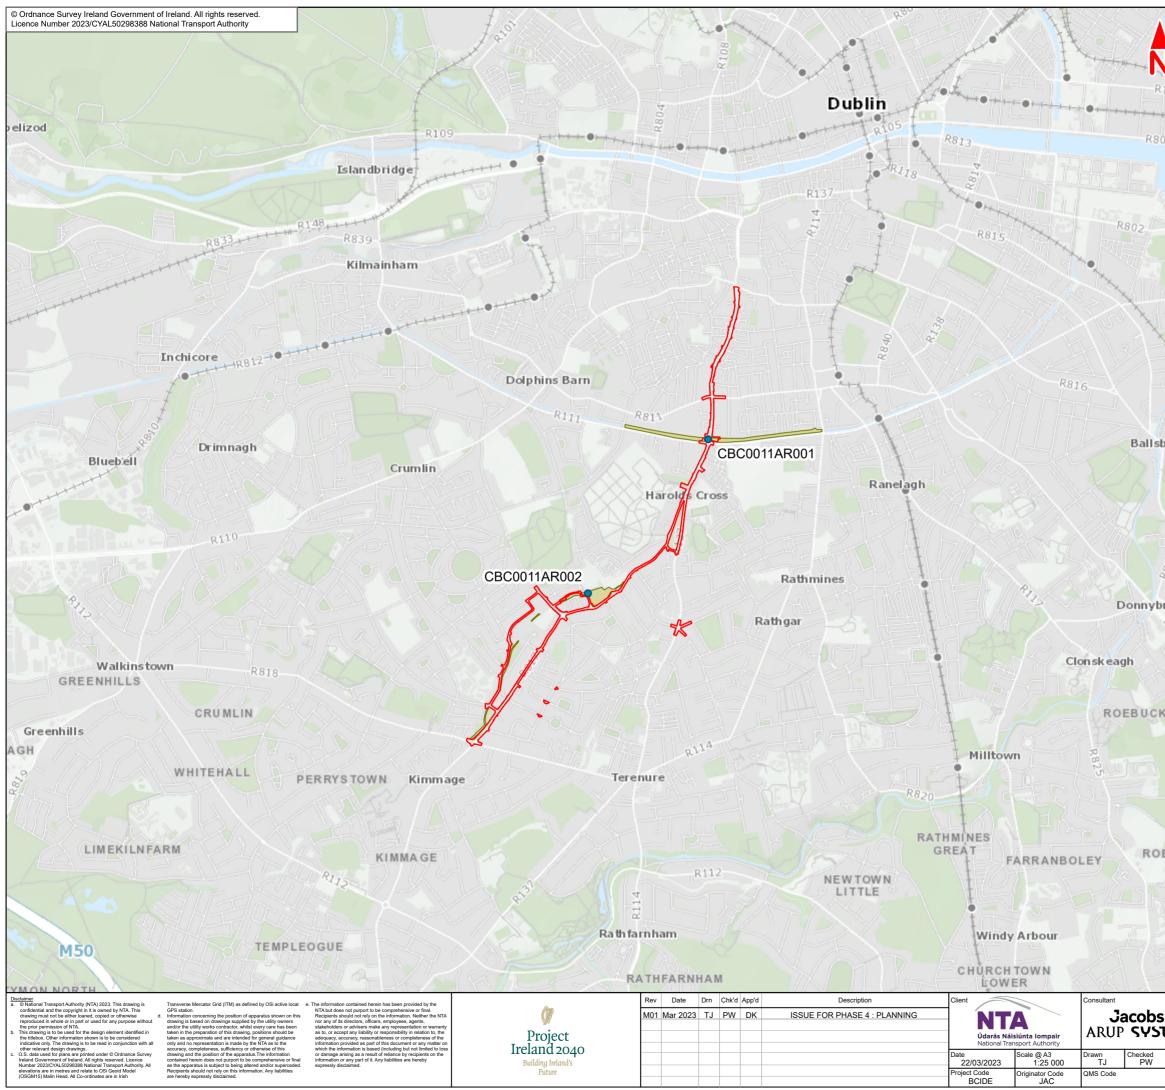

### **12.1.2** Ecological Survey Study Areas: Aquatic / Riparian Survey Sites

| 101<br>D1<br>Ringset | Anchardstown Glasnevin Artane<br>Donnycarney<br>Clontar f<br>Ballyfermot<br>stown Dolphins Barn Sandymount<br>Fox & Geese<br>Indalkin Clonskeagh<br>Greenhills Clonskeagh<br>Booterstown<br>Tymon Rathfarnham Blackr<br>North Churchtown N11 Mo<br>Tallaght Ballyboden<br>bstown Ballinteer N31 Foxr<br>Cal<br>Rockbrook |
|----------------------|--------------------------------------------------------------------------------------------------------------------------------------------------------------------------------------------------------------------------------------------------------------------------------------------------------------------------|
| Hall.                | Legend :                                                                                                                                                                                                                                                                                                                 |
| HI-                  | Kimmage to City Centre                                                                                                                                                                                                                                                                                                   |
| 1                    | Core Bus Corridor Scheme                                                                                                                                                                                                                                                                                                 |
|                      | <ul> <li>Aquatic and Riparian Survey Sites</li> </ul>                                                                                                                                                                                                                                                                    |
| 23                   | Extent of Otter and Kingfisher Survey                                                                                                                                                                                                                                                                                    |
| 67                   |                                                                                                                                                                                                                                                                                                                          |
| bridge               |                                                                                                                                                                                                                                                                                                                          |
| 0                    |                                                                                                                                                                                                                                                                                                                          |
| A.                   |                                                                                                                                                                                                                                                                                                                          |
|                      |                                                                                                                                                                                                                                                                                                                          |
|                      |                                                                                                                                                                                                                                                                                                                          |
|                      |                                                                                                                                                                                                                                                                                                                          |
| 181                  |                                                                                                                                                                                                                                                                                                                          |
|                      |                                                                                                                                                                                                                                                                                                                          |
| rook                 |                                                                                                                                                                                                                                                                                                                          |
| P-130                |                                                                                                                                                                                                                                                                                                                          |
| MA L                 |                                                                                                                                                                                                                                                                                                                          |
| NO.                  |                                                                                                                                                                                                                                                                                                                          |
|                      |                                                                                                                                                                                                                                                                                                                          |
| ۲ (                  |                                                                                                                                                                                                                                                                                                                          |
|                      |                                                                                                                                                                                                                                                                                                                          |
| hard                 |                                                                                                                                                                                                                                                                                                                          |
| 17                   |                                                                                                                                                                                                                                                                                                                          |
|                      |                                                                                                                                                                                                                                                                                                                          |
|                      |                                                                                                                                                                                                                                                                                                                          |
| EBUCK                |                                                                                                                                                                                                                                                                                                                          |
| 35-13                |                                                                                                                                                                                                                                                                                                                          |
| 22 1                 |                                                                                                                                                                                                                                                                                                                          |
| An-                  | Contains Irish Public Sector Data licensed under a Creative Commons Attribution 4.0<br>International (CC BY 4.0) licence.                                                                                                                                                                                                |
|                      | 0 0.2 0.4 0.6 0.8 1 km                                                                                                                                                                                                                                                                                                   |
|                      |                                                                                                                                                                                                                                                                                                                          |
| 214                  | BAR SCALE                                                                                                                                                                                                                                                                                                                |
|                      | Programme Title BUSCONNECTS DUBLIN                                                                                                                                                                                                                                                                                       |
| TrA                  | CORE BUS CORRIDORS INFRASTRUCTURE WORKS Drawing Title Kimmage to City Contro Core Bus Corridor Scheme                                                                                                                                                                                                                    |
| Approved             | Kimmage to City Centre Core Bus Corridor Scheme<br>Figure 12.1.2<br>Ecological Study Areas: Aquatic and Riparian Survey Sites                                                                                                                                                                                            |
| DK                   | Drawing File Name Sheet Number Status Rev                                                                                                                                                                                                                                                                                |
|                      | BCIDE-JAC-ENV_BD-0011_XX_00-DR-GG-0301 1 of 1 A M01                                                                                                                                                                                                                                                                      |