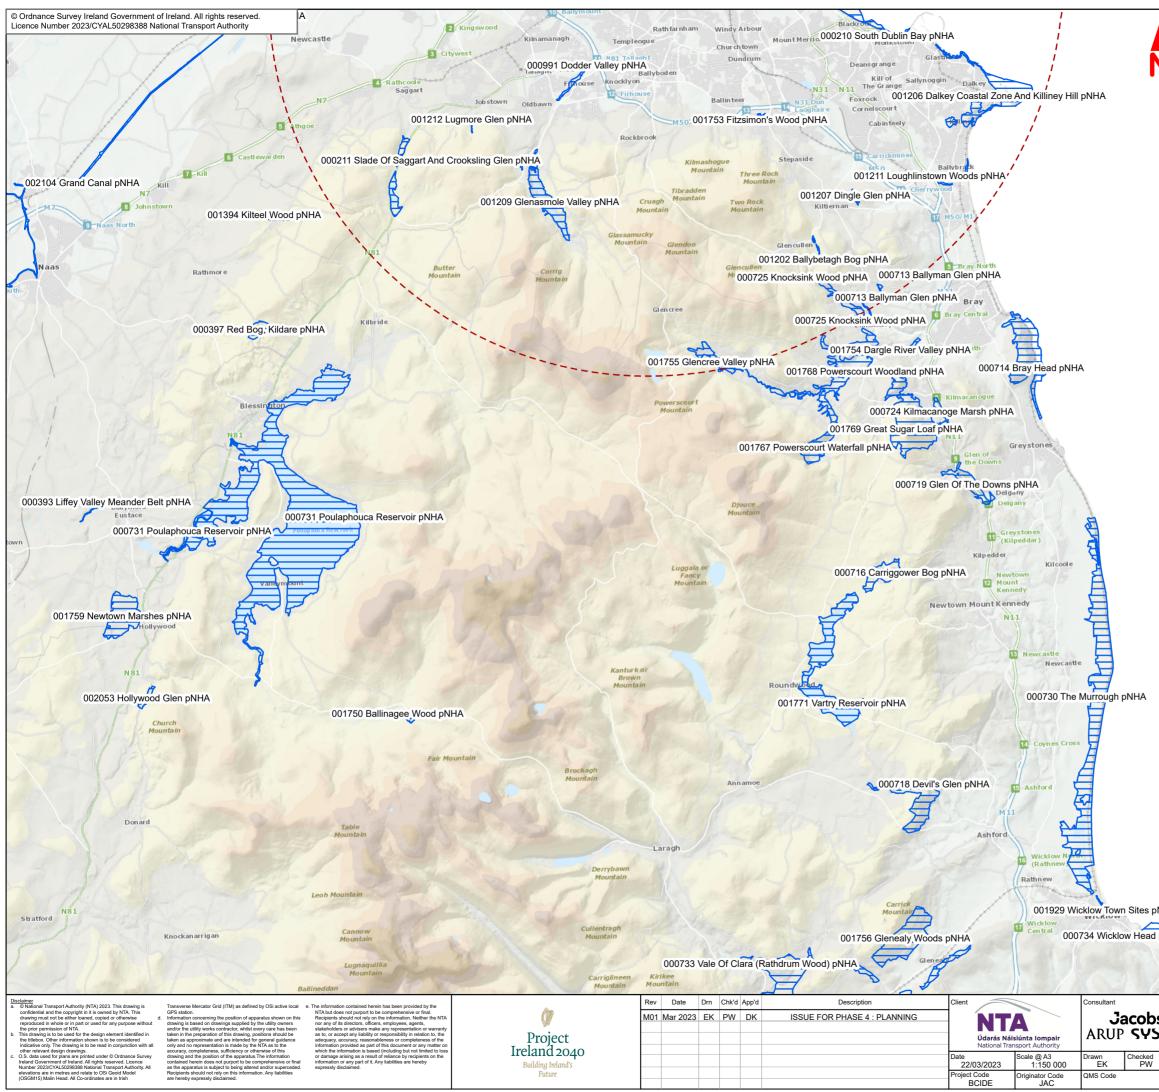

#### **12.4** Natural Heritage Areas and the Proposed Natural Heritage Areas in the Vicinity of the Proposed Scheme

| pNHA           | Navan       Skerries         Jublin       Jublin         Kildare       Bray         Kildare       Z         < |
|----------------|---------------------------------------------------------------------------------------------------------------------------------------------------------------------------------------------------------------------------------------------------------------------------------------------------------------------------------------------------------------------------------------------------------------------------------------------------------------------------------------------------------------------------------------------------------------------------------------------------------------------------------------------------------------------------------------------------------------------------------------------------------------------------------------------------------------------------------------------------------------|
| d pNHA         |                                                                                                                                                                                                                                                                                                                                                                                                                                                                                                                                                                                                                                                                                                                                                                                                                                                               |
|                |                                                                                                                                                                                                                                                                                                                                                                                                                                                                                                                                                                                                                                                                                                                                                                                                                                                               |
| HA             | Contains Irish Public Sector Data licensed under a Creative Commons Attribution 4.0<br>International (CC BY 4.0) licence.<br>0 1.5 3 4.5 6 7.5 km                                                                                                                                                                                                                                                                                                                                                                                                                                                                                                                                                                                                                                                                                                             |
|                | Descenter Tile                                                                                                                                                                                                                                                                                                                                                                                                                                                                                                                                                                                                                                                                                                                                                                                                                                                |
| •              | Programme Title BUSCONNECTS DUBLIN<br>CORE BUS CORRIDORS INFRASTRUCTURE WORKS                                                                                                                                                                                                                                                                                                                                                                                                                                                                                                                                                                                                                                                                                                                                                                                 |
| δ<br>τΓΑ       | Drawing Title                                                                                                                                                                                                                                                                                                                                                                                                                                                                                                                                                                                                                                                                                                                                                                                                                                                 |
|                | Kimmage to City Centre Core Bus Corridor Scheme<br>Figure 12.4<br>Natural Heritage Areas and Proposed Natural Heritage Areas in the Vicinity of                                                                                                                                                                                                                                                                                                                                                                                                                                                                                                                                                                                                                                                                                                               |
| Approved<br>DK | the Proposed Scheme                                                                                                                                                                                                                                                                                                                                                                                                                                                                                                                                                                                                                                                                                                                                                                                                                                           |
|                | Drawing File Name         Sheet Number         Status         Rev           BCIDE-JAC-ENV_BD-0011_XX_00-DR-GG-0002         1 of 2         A         M01                                                                                                                                                                                                                                                                                                                                                                                                                                                                                                                                                                                                                                                                                                       |
|                |                                                                                                                                                                                                                                                                                                                                                                                                                                                                                                                                                                                                                                                                                                                                                                                                                                                               |

|                | Navan       Skerries         Ma       1         herry       Dublin         Kildare       Bray         Kildare       2         Kildare       Wicklow         Legend :       Kimmage to City Centre         Core Bus Corridor Scheme       15km Study Area         Natural Heritage Area       Proposed Natural Heritage Area         Proposed Natural Heritage Area       Proposed Natural Heritage Area |
|----------------|---------------------------------------------------------------------------------------------------------------------------------------------------------------------------------------------------------------------------------------------------------------------------------------------------------------------------------------------------------------------------------------------------------|
| oNHA           | Contains Irish Public Sector Data licensed under a Creative Commons Attribution 4.0<br>International (CC BY 4.0) licence.                                                                                                                                                                                                                                                                               |
| I pNHA         | 0 1.5 3 4.5 6 7.5 km                                                                                                                                                                                                                                                                                                                                                                                    |
|                | BAR SCALE                                                                                                                                                                                                                                                                                                                                                                                               |
| ) <b>C</b>     | Programme Title BUSCONNECTS DUBLIN<br>CORE BUS CORRIDORS INFRASTRUCTURE WORKS                                                                                                                                                                                                                                                                                                                           |
| is<br>STIA     | Drawing Title<br>Kimmage to City Centre Core Bus Corridor Scheme                                                                                                                                                                                                                                                                                                                                        |
| Approved<br>DK | Figure 12.4<br>Natural Heritage Areas and Proposed Natural Heritage Areas in the Vicinity of<br>the Proposed Scheme                                                                                                                                                                                                                                                                                     |
|                | BCIDE-JAC-ENV_BD-0011_XX_00-DR-GG-0092 2 of 2 A M01                                                                                                                                                                                                                                                                                                                                                     |
|                |                                                                                                                                                                                                                                                                                                                                                                                                         |