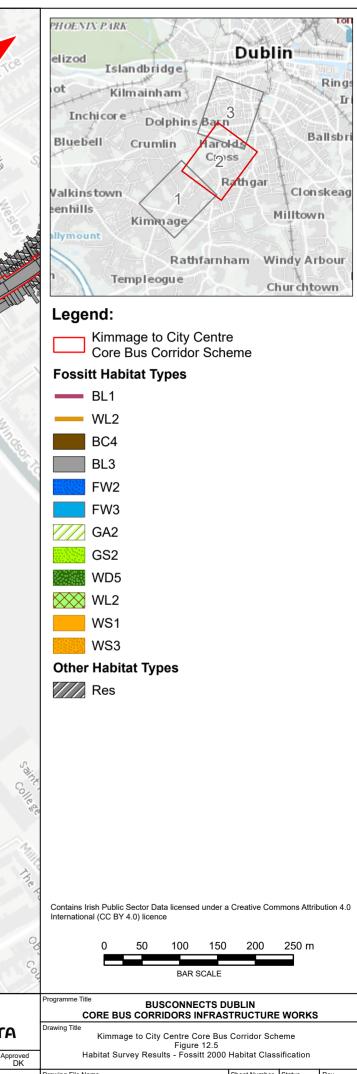

# 12.5Habitat Survey Results– Fossitt 2000 HabitatClassification

|                | PHOENIX PARK                                                                                                                                            |
|----------------|---------------------------------------------------------------------------------------------------------------------------------------------------------|
| Centran        | elizod Islandbridge                                                                                                                                     |
| Ceannt p       | ot Kilmainham Rings                                                                                                                                     |
|                | Inchicore Dolphins Bach                                                                                                                                 |
|                | Bluebell Crumlin Harolds Ballsbri                                                                                                                       |
|                | Ci2vss                                                                                                                                                  |
|                | Valkinstown Rathgar Clonskeag                                                                                                                           |
|                | eenhills                                                                                                                                                |
|                | Kimkrage                                                                                                                                                |
|                | Rathfarnham Windy Arbour                                                                                                                                |
| 1              | n Templeogue Churchtown                                                                                                                                 |
|                | Legend:                                                                                                                                                 |
|                | Kimmage to City Centre<br>Core Bus Corridor Scheme                                                                                                      |
| ~              | Fossitt Habitat Types                                                                                                                                   |
|                | — BL1                                                                                                                                                   |
|                | GA2                                                                                                                                                     |
|                |                                                                                                                                                         |
| ŧ              |                                                                                                                                                         |
| N N            |                                                                                                                                                         |
|                | BC4                                                                                                                                                     |
|                | BL3                                                                                                                                                     |
|                | FW2                                                                                                                                                     |
|                | GA2                                                                                                                                                     |
|                | WD1                                                                                                                                                     |
|                | WD5                                                                                                                                                     |
|                | WL2<br>Other Habitat Types                                                                                                                              |
| 1              | Res                                                                                                                                                     |
|                |                                                                                                                                                         |
|                |                                                                                                                                                         |
|                |                                                                                                                                                         |
|                |                                                                                                                                                         |
|                |                                                                                                                                                         |
| 1              |                                                                                                                                                         |
| 1              |                                                                                                                                                         |
| 54             |                                                                                                                                                         |
| The Paricipas  | Contains Irish Public Sector Data licensed under a Creative Commons Attribution 4.0                                                                     |
| 13             | International (CC BY 4.0) licence                                                                                                                       |
|                | 0 50 100 150 200 250 m                                                                                                                                  |
|                | BAR SCALE                                                                                                                                               |
| X S P          | Programme Title BUSCONNECTS DUBLIN                                                                                                                      |
| A              | Drawing Title Kimmage to City Centre Core Bus Corridor Scheme                                                                                           |
| Approved<br>DK | Figure 12.5<br>Habitat Survey Results - Fossitt 2000 Habitat Classification                                                                             |
| DIV            | Drawing File Name         Sheet Number         Status         Rev           BCIDE-JAC-ENV_BD-0011_XX_00-DR-GG-0201         1 of 3         A         M01 |