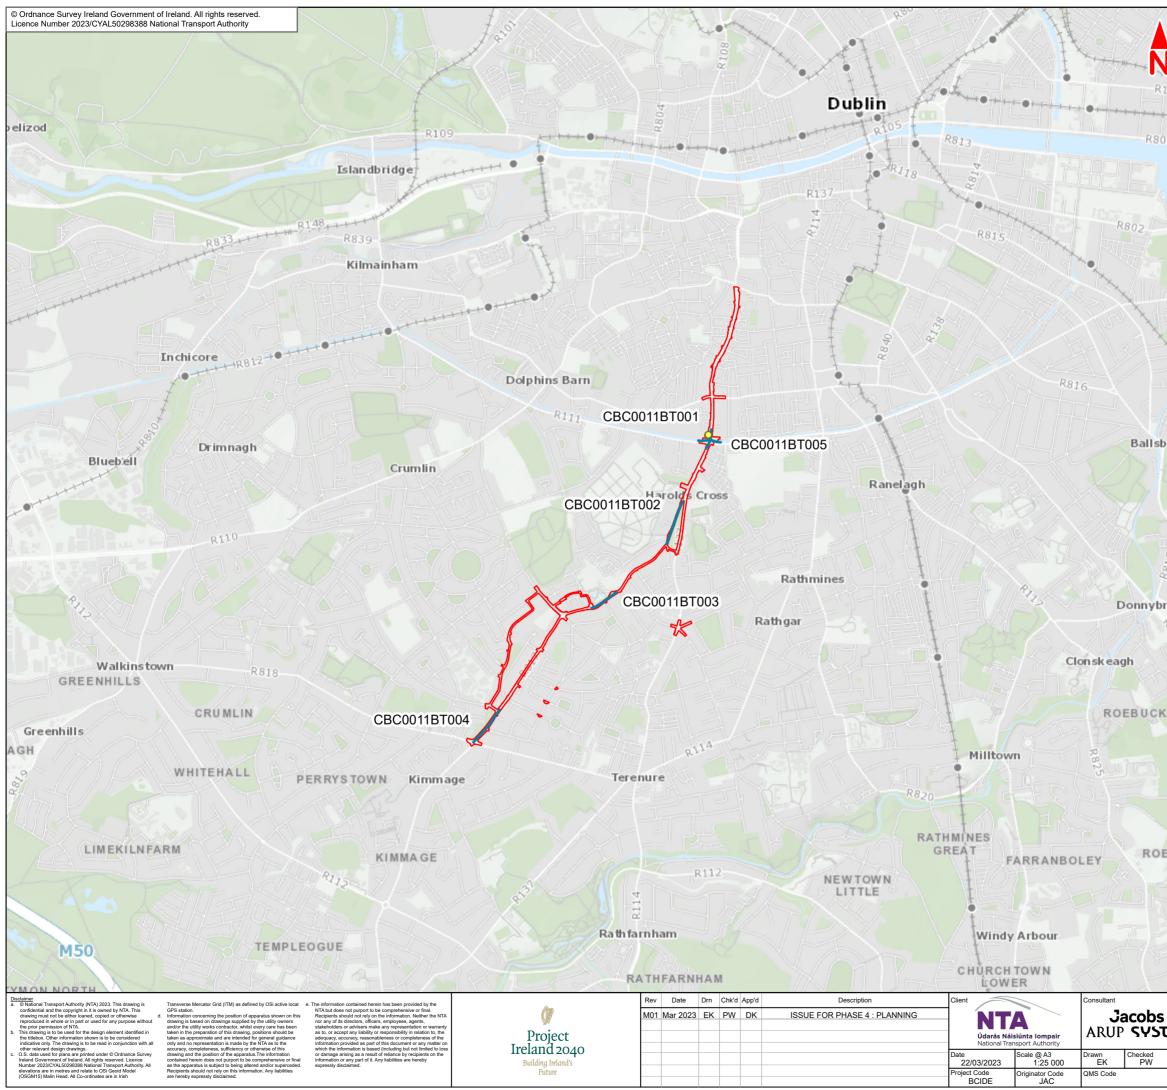

# 12.1.1 Ecological Study Areas: Bat Activity Transect Routes and Building / Bridge Roost Feature Inspections

|            | anchardstown Glasnevin Artane                                                               |
|------------|---------------------------------------------------------------------------------------------|
|            | Donnycarney                                                                                 |
| <b>i</b> / | Ashtown                                                                                     |
|            | A set to the contraint                                                                      |
| 101        | Raimerston                                                                                  |
|            | Chapelizod Dublin                                                                           |
|            | Ballyfermot<br>stown                                                                        |
| 01         | Fox & Geese Dolphins Barn Sandymount                                                        |
|            | indalkin X                                                                                  |
|            | Greenhills Clonskeagh<br>Booterstowr                                                        |
|            |                                                                                             |
|            | Church the Mo                                                                               |
| Ringsei    |                                                                                             |
|            |                                                                                             |
| - HH       | bstown M50 Ballinteer N31 Foxr.                                                             |
| 11         | Rockbrook                                                                                   |
|            | Rockertook                                                                                  |
| 市          | Legend :                                                                                    |
|            | Kimmage to City Centre                                                                      |
| X          | Core Bus Corridor Scheme                                                                    |
| •          |                                                                                             |
|            | Bat Survey Transects                                                                        |
| 15 13      | <ul> <li>Building / Bridge Inspections</li> </ul>                                           |
|            |                                                                                             |
|            |                                                                                             |
| bridge     |                                                                                             |
| R.D.       |                                                                                             |
|            |                                                                                             |
|            |                                                                                             |
| A.         |                                                                                             |
|            |                                                                                             |
| 5          |                                                                                             |
| 48         |                                                                                             |
|            |                                                                                             |
| rook       |                                                                                             |
| Pro        |                                                                                             |
| °. /       |                                                                                             |
| 104        |                                                                                             |
|            |                                                                                             |
|            |                                                                                             |
| (          |                                                                                             |
|            |                                                                                             |
|            |                                                                                             |
| 1          |                                                                                             |
|            |                                                                                             |
|            |                                                                                             |
|            |                                                                                             |
|            |                                                                                             |
| EBUCK      |                                                                                             |
|            |                                                                                             |
| 28 N       |                                                                                             |
| t dL       | Contains Irish Public Sector Data licensed under a Creative Commons Attribution 4.0         |
|            | International (CC BY 4.0) licence                                                           |
|            | 0 0.2 0.4 0.6 0.8 1 km                                                                      |
|            |                                                                                             |
|            | BAR SCALE                                                                                   |
|            | Programme Title BUSCONNECTS DUBLIN                                                          |
|            | CORE BUS CORRIDORS INFRASTRUCTURE WORKS                                                     |
| TIA        | Drawing Title<br>Kimmage to City Centre Core Bus Corridor Scheme                            |
| Approved   | Figure 12.1.1<br>Ecological Study Areas: Bat Activity Transect Routes and Building / Bridge |
| DK         | Roost Feature Inspections                                                                   |

| _ |                                        |              |        |     |
|---|----------------------------------------|--------------|--------|-----|
|   | BCIDE-JAC-ENV_BD-0011_XX_00-DR-GG-0101 | 1 of 1       | A      | M01 |
|   | Drawing File Name                      | Sneet Number | Status | Rev |