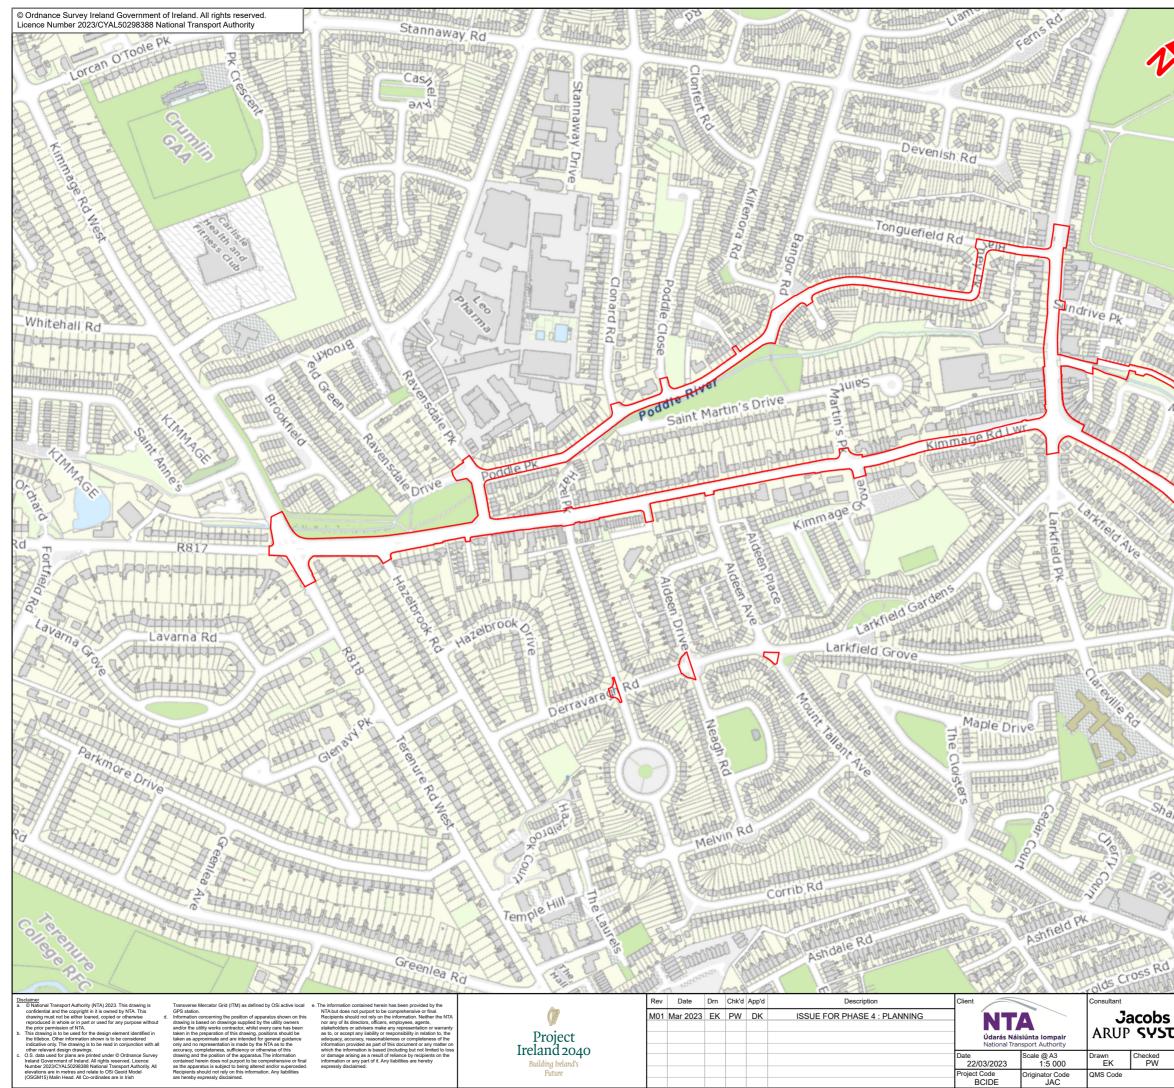

## **12.6.1** Bat Survey Results: Bat Activity Survey Results

| 1                                                                                                                | PHOENIX PARK                                                                                                             |
|------------------------------------------------------------------------------------------------------------------|--------------------------------------------------------------------------------------------------------------------------|
|                                                                                                                  | elizod<br>Islandbridge                                                                                                   |
| So.                                                                                                              | ot Kilmainham Rings                                                                                                      |
| 20                                                                                                               | Inchierrat 3                                                                                                             |
|                                                                                                                  | Dolphins Bakh                                                                                                            |
|                                                                                                                  | Bluebell Crumlin Harolds Coss                                                                                            |
|                                                                                                                  | Rathgar                                                                                                                  |
|                                                                                                                  | Valkinstown 1 Clonskeag                                                                                                  |
|                                                                                                                  | Kimmage Milltown                                                                                                         |
|                                                                                                                  |                                                                                                                          |
|                                                                                                                  | Rathfarnham Windy Arbour<br>Templeogue                                                                                   |
| THE A                                                                                                            | Churchtown                                                                                                               |
|                                                                                                                  | Legend :                                                                                                                 |
| CHOCK C                                                                                                          | Kimmage to City Centre<br>Core Bus Corridor Scheme                                                                       |
| ALLAN .                                                                                                          |                                                                                                                          |
| Sp 2                                                                                                             | Bat Survey Transects Bat Species                                                                                         |
|                                                                                                                  | <ul> <li>Nyctalus leisleri</li> </ul>                                                                                    |
| S                                                                                                                | <ul> <li>Pipistrellus pipistrellus</li> </ul>                                                                            |
| A                                                                                                                | <ul> <li>Pipistrellus sp.</li> </ul>                                                                                     |
| The second                                                                                                       |                                                                                                                          |
|                                                                                                                  |                                                                                                                          |
| 之中                                                                                                               |                                                                                                                          |
| HF                                                                                                               |                                                                                                                          |
|                                                                                                                  |                                                                                                                          |
| CS                                                                                                               |                                                                                                                          |
| 20                                                                                                               |                                                                                                                          |
| 雨                                                                                                                |                                                                                                                          |
|                                                                                                                  |                                                                                                                          |
| -                                                                                                                |                                                                                                                          |
| 出                                                                                                                |                                                                                                                          |
| 7/2                                                                                                              |                                                                                                                          |
| Cold Cold                                                                                                        |                                                                                                                          |
| THE                                                                                                              |                                                                                                                          |
| ATA                                                                                                              |                                                                                                                          |
| Ka handa                                                                                                         |                                                                                                                          |
| H                                                                                                                |                                                                                                                          |
|                                                                                                                  |                                                                                                                          |
|                                                                                                                  | Contains Irish Public Sector Data licensed under a Creative Commons Attribution 4.0<br>International (CC BY 4.0) licence |
| and the second |                                                                                                                          |
| ATT                                                                                                              | 0 50 100 150 200 250 m                                                                                                   |
| 100                                                                                                              | BAR SCALE                                                                                                                |
|                                                                                                                  | Programme Title<br>BUSCONNECTS DUBLIN<br>CORE BUS CORRIDORS INFRASTRUCTURE WORKS                                         |
| A                                                                                                                | Drawing Title Kimmage to City Centre Core Bus Corridor Scheme                                                            |

Figure 12.6.1 Bat Survey Results: Bat Activity Survey Results

| Drawing File Name<br>BCIDE-JAC-ENV_BD-0011_XX_00-DR-GG-0401 | Sheet Number<br>1 of 3 | Status<br>A | Rev<br>M01 |  |
|-------------------------------------------------------------|------------------------|-------------|------------|--|
|                                                             |                        |             |            |  |